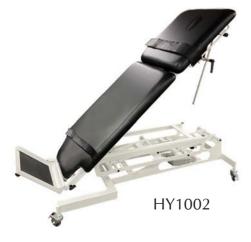

.22x1.5mm 100/Box

### ALCOHOL PREP PADS

200 per box. Use for topical skin cleansing. Each pad is saturated with 70% isopropyl alcohol.

Box of 200 Prep Pads