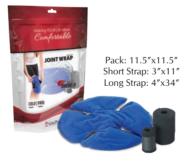

#### **SWEDE-O JOINT WRAP**

The patented versatile design of the Swede- $O^{\circ}$  Joint Wrap comfortably surrounds painful, inflamed joints with cold therapy. Use the adjustable straps to provide compression and secure the pack to the painful area to help provide long lasting, drug free relief.

The plush fabric is soft to the touch and gentle on the skin and slowly releases cold therapy for subacute injuries while the smooth surface quickly releases cold therapy for acute injuries. The nontoxic, biodegradable fill in this pack stays soft and pliable when frozen.

- Temperature: Cold Only
- Frost Free with Strap
- Temperature Release: Quick/Slow
- Comfortably contours painful, inflamed joints
- Unique design comfortably contours joints
- Strapping system holds pack in place

525 Joint Wrap