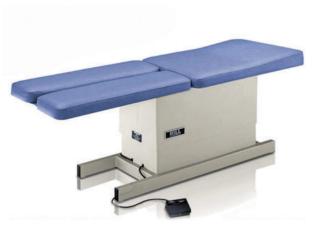

Height: 24"-33"
Width: 30"
Length: 73"
Load Capacity: 600 lbs.
Foam: 3"

Our Apex Lift table includes all the features of our stationary Apex, with the convenience and strength of an electric lift. Its luxurious surface and tilting headpiece are mounted on a sturdy lift base with a quiet, powerful motor that will serve you dependably for years.

• **Height:** 22.5″-31.5″

• Width: 24"

• Lift Capacity 400 lbs.

Weight: 180 lbsLength: 72"

• Foam: 3"

• Warranty: Lifetime on frame, 3 years on vinyl covering, 3 years on foam (2 years on foot pedal, control box and motor)