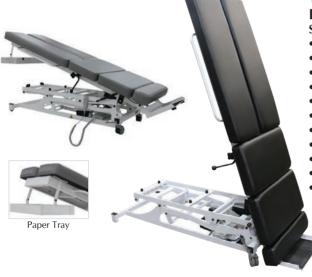

The Harmony DX, an eco-friendly yet economically priced full size table, is crafted from high quality hard Maple from managed forests and finished with earth-friendly, water-based lacquer and glues. Layered with our lightweight yet responsive CFC-Free 2 ½" cushioning system and wrapped in NaturSoft upholstery adds comfort, durability and style. Earthlite's renowned attention to quality and detail plus the promise of a lifetime limited warranty from the industry's premier massage table manufacturer is the assurance of years of worry free professional use.

Height: 23"-33" Weight: 33-34 lbs
 Width: 30" Length: 73"
 Working Weight: 600 lbs. Foam: 2.5"