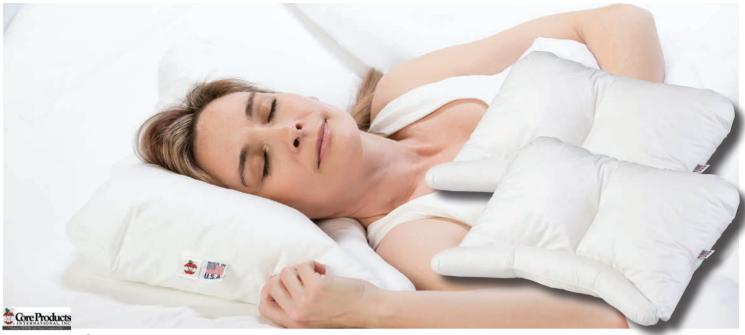

w size 24"x16"
- Cover 50% polyester/50% cotton
- Filling 100% virgin polyester

200 Standard Tri-Core® Pillow 220 Gentle Tri-Core® Pillow





# D-CORE® PILLOW

Proper cervical support at an economical price. Patented "D" shaped center gently supports the head and neck during sleep. Filled with cool and comfortable Corefill 100% polyester fiber. Full size 24x16" Mid Size 22x15"

240 D-Core Full Size 241 D-Core Mid Size





# **MID-CORE PILLOW**

A slightly smaller version of our popular Tri-Core Pillow. Great comfort and support for small adults and young teens. 22"x15"

221 Standard Mid-Core 222 Gentle Mid-Core



Core Products

## **PETITE CORE**

The trapezoid center has been sized to ensure proper support for petites of all ages. 19"x12"

219 Petite Core White

# PILLOWS & SUPPORTS



### **CERV-ALIGN® PILLOW**

- Indented center improves neck support for back sleeping, while maintaining comfort during side sleeping.
- Maintains proper cervical support while turning during sleep.
- Unique curved design allows for shoulder comfort while properly supporting the neck.
- Cluster fiber for down-like feel and a 230 thread-count fabric cover for comfort and durability.
- The Cerv-Align is available in three lobe sizes to perfectly fit the size of your neck: 5" or 6". Pillows measure 24"x16".

265 Cerv-Align® 5" 266 Cerv-Align® 6"







CORRECT FIT

Guide creates a straight line against the spine

INCORRECT FIT



**GET YOUR PATIENTS A CUSTOM FIT** 



# **DOUBLE CORE™ SELECT PILLOW**

The Double Core™ Pillow includes four interchangeable core inserts (gentle, medium, firm a