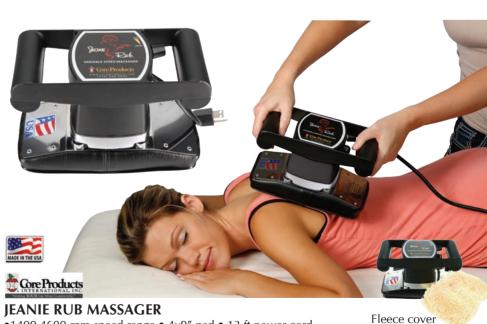

Five Massage Heads: Choose the best option for the muscle group you are treating, from your neck to your feet.

Body Drummer Pro X

•1400-4600 rpm speed range • 4x9" pad • 13 ft power cord

3401 Jeanie Rub Massager Variable Speed

882 Fleece Pad Cover

886 Sheepskin Pad Cover