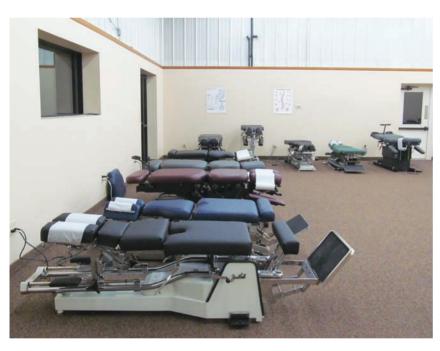

#### **CLASSIC SERIES PRO BASIC**

One of our most popular lines since 2009, the Pro Basic Electric Massage Table offers smooth, silent lift, superior craftsmanship and excellent value.

Our basic model has a classic design that includes a dual-action face rest and pillow (with face rest holes on both ends of the table for added convenience), 3-inch thick foam system, plus standard single foot pedal for height adjustment. Add breast recesses or prenatal options.

• **Height:** 18"-34" • **Width:** 28", 30", or 33"

Length: 73"9" on center dual-end accessory ports

• Lifting Capacity: 550 lbs. • Foam: 3"

#### **SOLUTION SERIES - CHALLENGER ALUMINUM TABLE**

The portable Challenger Aluminum Massage Table is rugged yet light-weight and functional. It comes standard with a 3" thick multi-layered foam system, rounded corners and adjustable height leg system. In addition, this table offers an aluminum frame with finger-joint craftsmanship and auto-hold hinge system. With a weight of only 30 lbs. and load capacity of 600 lbs., the features on this durable table will make it the only table you want to travel with. The Challenger comes as a complete package including a face rest with cushion and carry case.

Height: 24"-33"
Width: 30"
Length: 73"
Load Capacity: 600 lbs.
Foam: 3"

Our Apex Lift table includes all the features of our stationary Apex, with the convenience and strength of an electric lift. Its luxurious surface and tilting headpiece are mounted on a sturdy lift base with a quiet, powerful motor that will serve you dependably for years.

• **Height:** 22.5″-31.5″

• Width: 24"

• Lift Capacity 400 lbs.

Weight: 180 lbsLength: 72"

• Foam: 3"

• Warranty: Lifetime on frame, 3 years on vinyl covering, 3 years on foam (2 years on foot pedal, control box and motor)

The Harmony DX, an eco-friendly yet economically priced full size table, is crafted from high quality hard Maple from managed forests and finished with earth-friendly, water-based lacquer and glues. Layered with our lightweight yet responsive CFC-Free 2 ½" cushioning system and wrapped in NaturSoft upholstery adds comfort, durability and style. Earthlite's renowned attention to quality and detail plus the promise of a lifetime limited warranty from the industry's premier massage table manufacturer is the assurance of years of worry free professional use.

Height: 23"-33" Weight: 33-34 lbs
 Width: 30" Length: 73"
 Working Weight: 600 lbs. Foam: 2.5"