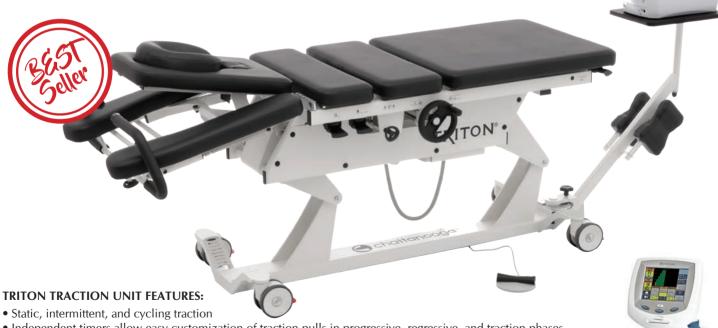

om 0° to 15° to aid flexion of lumbar spine and to help address pelvic asymmetry
- Head piece can be repositioned from -15° to +40° to allow easy access to thoracic and cervical spine
- Tuck-away grab bars for hanging traction without thoracic restraint
- Leg section is adjustable from 0° to 45°
- Gas springs assist in friction-free movement of head, pelvic, chest and leg sections which are easily accessible from either side of the table
- Foot/hand controller allows easy adjustment of table height and includes a lockable safety mechanism
- Complete range of accessories to suit every patient need

#### ADVANCED SYSTEM PACKAGE INCLUDES:

• Triton DTS Traction Unit (Includes: patient interrupts switch, patient data card (1x) and cd user manual



QuikWrap Belting System

• Knee Bolster Set



- Independent timers allow easy customization of traction pulls in progressive, regressive, and traction phases
- Variable speed motor (30%, 50% and 100%)
- Pretension step eases the patient into traction to help prevent muscle guarding and pretest patient's tolerance to traction force
- Clinical Protocols™ provided for both cervical and lumbar conditions
- Full color graphic library complete with visual tutorial of belting techniques, anatomical images and common
- Digital high resolution color touch screen that pivots 270°
- 80 User defined protocol slots



# INTELECT® RPW 2 NEXT GENERATION SHOCKWAVE THERAPY

The Intelect® RPW 2 is a compressed air-operated ballistic shock wave generator. The shock waves in the device are generated with a precision ballistic mechanism in the handpiece