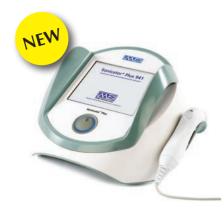

#### **CERVICAL POSTURE PUMP**

- Relieves Painful Neck Stiffness, Headaches and Fatigue
- Decreases Disc Bulging
- Decompresses & Shapes the Proper Neck Curve
- Decompresses & Hydrates Compressed Discs
- Reduces & Corrects Forward Head & Neck Posture
- Improves Flexibility and Ranges of Motion
- Lightweight, Easy to Operate & Travel With

1100 Cervical Posture Pump