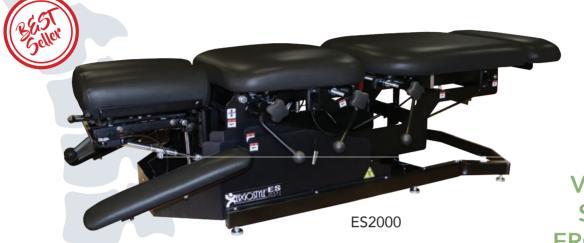

#### **CLASSIC SERIES PRO BASIC**

One of our most popular lines since 2009, the Pro Basic Electric Massage Table offers smooth, silent lift, superior craftsmanship and excellent value.

Our basic model has a classic design that includes a dual-action face rest and pillow (with face rest holes on both ends of the table for added convenience), 3-inch thick foam system, plus standard single foot pedal for height adjustment. Add breast recesses or prenatal options.

• **Height:** 18"-34" • **Width:** 28", 30", or 33"

Length: 73"9" on center dual-end accessory ports

• Lifting Capacity: 550 lbs. • Foam: 3"