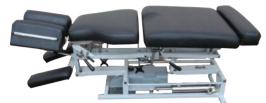

Height: 24"-33"
Width: 30"
Length: 73"
Load Capacity: 600 lbs.
Foam: 3"

Our Apex Lift table includes all the features of our stationary Apex, with the convenience and strength of an electric lift. Its luxurious surface and tilting headpiece are mounted on a sturdy lift base with a quiet, powerful motor that will serve you dependably for years.

• **Height:** 22.5″-31.5″

• Width: 24"

• Lift Capacity 400 lbs.

Weight: 180 lbsLength: 72"

• Foam: 3"

• Warranty: Lifetime on frame, 3 years on vinyl covering, 3 years on foam (2 years on foot pedal, control box and motor)