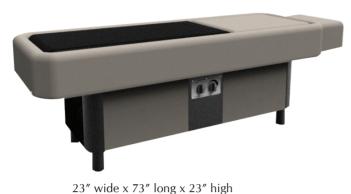

#### **SOLUTION SERIES - CHALLENGER ALUMINUM TABLE**

The portable Challenger Aluminum Massage Table is rugged yet light-weight and functional. It comes standard with a 3" thick multi-layered foam system, rounded corners and adjustable height leg system. In addition, this table offers an aluminum frame with finger-joint craftsmanship and auto-hold hinge system. With a weight of only 30 lbs. and load capacity of 600 lbs., the features on this durable table will make it the only table you want to travel with. The Challenger comes as a complete package including a face rest with cushion and carry case.

Height: 24"-33"
Width: 30"
Length: 73"
Load Capacity: 600 lbs.
Foam: 3"

Our Apex Lift table includes all the features of our stationary Apex, with the convenience and strength of an electric lift. Its luxurious surface and tilting headpiece are mounted on a sturdy lift base with a quiet, powerful motor that will serve you dependably for years.