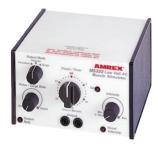

warming feature on all sound head applicators

#### All Units Feature:

- Designed for tabletop, wall mount, therapy cart or mobile use
- 110V or battery powered option

2738 Two Channel Intelect TranSport Combo

2783 Two Channel Intelect TranSport Electrotherapy

2782 Intelect TranSport Ultrasound





#### **INTELECT® LEGEND XT SERIES**

Modular Design • Patient Data Cards • Pain Profiles • User Defined Protocols

The Intelect Legend XT™ is one of the most advanced therapy systems available. It is sophisticated, versatile, and user-friendly. The Intelect Legend XT offers a comprehensive range of therapies in a single, state-of-the-art unit.

Six clinical waveforms: Interferential, Premodulated, High Volt, Russian, Symmetrical Biphasic and Microcurrent. Optional therapy cart available.





#### MS322 & MS324 LOW VOLT AC MUSCLE STIMULATOR

The MS322 Low Volt AC Muscle Stimulator provides proven reliability in a compact, low volt AC muscle stimulator. Providing pulsation, tetanize, and surge output.

#### MS322 Low Volt AC Muscle Stimulator Features:

- Single channel, 2 pad stimulator Adjustable pulsation and surge rates Surge mode ramped
- Tetanize mode Intensity reset circuit 30 minute timer

#### MS324 Low Volt AC Muscle Stimulator Features:

- Dual channel 4 pad stimulator Adjustable pulsation, surge, reciprocal rates
- Surge & reciprocal modes ramped Tentanize mode Intensity reset circuit 30 minute timer

Two year warranty - generator - parts & labor on the MS322 & MS324





#### METTLER SONICATOR® PLUS 921 & 941 - STIM WITH ULTRASOUND

The Sonicator® Plus 921 & 941