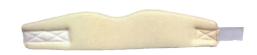

#### FEI RELIEF PAK MOIST HEAT PACKS

Relief Pak® moist heat packs and covers are a simple and effective method of applying moist heat. The moist heat packs provide 30 minutes of therapeutic moist heat to soothe discomfort from stiff neck, backache, arthritis, sprains and bruises. The pack can be heated in water on a stove, in a microwave or in a heating unit. When treatment is complete, the pack can be stored for future use.

1310 Standard 10"x12" 1311 Neck Contour 24"

\*Additional sizes available