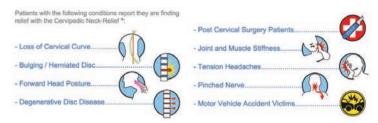

#### COMFORTABLE, ADJUSTABLE NECK SUPPORT

The Cervipedic Neck-Relief™ is designed to comfortably support your head and neck to relieve aches, pains and stiffness from your daily activities. It takes as little as 15 minutes to find relief from tension headaches and neck stiffness. Convenient & Easy to Use

It's compact and convenient so you can take it anywhere! Use it in many areas of your home or wherever you can support your back and head, whether you're lying down or sitting up. Simply place it behind your head and neck & relax. It even comes with its own custom pillow case!

• Comfortably reinforces the cervical curve

- Gently cradles the head which self-locates support
- Track exact support level with easy to adjust markers
- Extends patient treatment at home....every day
- Keeps your patients involved in their own treatment
- Comes with a pillow case

Cervipedic Neck-Relief™