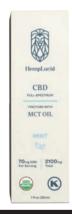

#### Hemplucid Organic Full-Spectrum CBD with MCT Oil

Enough with all the acronyms, amirite? Let's break this tincture down and talk about why you'll love it!

MCT stands for medium-chain triglycerides (which is another fancy word for oil — in this case, fractionated coconut oil), and CBD is short for cannabidiol. And that's all there is to it — just those two ingredients! Our Organic CBD in MCT Oil is definitely one of the healthiest CBD options on the market.

This product is keto-friendly and may help to support a boost in energy and improved weight loss.

And because our MCT oil is odorless, this oil allows you to experience the full, rich scent of the cannabis terpenes.

| 1oz - 30 servings | Per Serving |
|-------------------|-------------|
| 600mg             | 20mg        |
| 1350mg            | 45mg        |
| 2100mg            | 70mg        |

Available Flavors
Natural
Mint
Orange