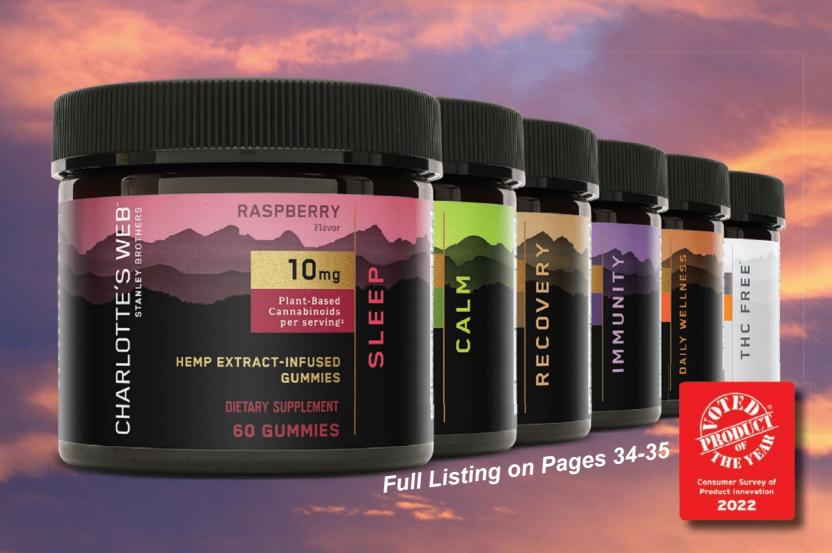

# CHARLOTTE'S WEB

#### **STANLEY BROTHERS**

#### Charlotte's Web™ SLEEP Gummies

We've paired the renowned natural sleeping aid, melatonin, with the power of our Charlotte's Web™ CBD and the rest of hemp's naturally occurring phytocannabinoids to support sound quality sleep, and regular sleeping cycles.

•10mg CBD per serving (2 gummies per serving)

•3mg Melatonin per serving (2 gummies per serving)

6 count 30 count 60 count

#### Charlotte's Web™ RECOVERY Gummies

Yes, good things from the Earth can come from a gummy. Recovery gummies are not only squishy and delicious, they help support healthy recovery from exercise-induced inflammation. These gummies are specially formulated with a botanical blend of ginger, turmeric, and our proprietary full-spectrum hemp extract with CBD.

- •10mg CBD per serving (2 gummies per serving)
- •25mg Ginger per serving (2 gummies per serving)
- •53mg Tumeric per serving (2 gummies per serving)

| 6 count  |  |  |  |
|----------|--|--|--|
| 30 count |  |  |  |
| 60 count |  |  |  |

#### **Charlotte's Web™ CALM Gummies**

Calm gummies were formulated to help you meet life's stressful situations with ease and better focus. Counter everyday stresses while supporting a sense of calm and relaxation with a botanical blend of lemon balm and full-spectrum hemp extract by Charlotte's Web $^{\text{TM}}$ .

•10mg CBD per serving (2 gummies per serving) •CBD + Astragalus + 90mg Vitamin C & 20mcg D3 LEMON LIME FLAVOR

**RASPBERRY** 

**FLAVOR** 

**GINGER** 

**FLAVOR** 

6 count 30 count 60 count