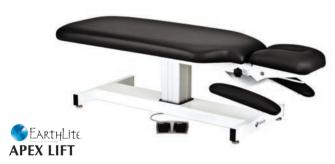

Height: 24"-33"
Width: 30"
Length: 73"
Load Capacity: 600 lbs.
Foam: 3"

Our Apex Lift table includes all the features of our stationary Apex, with the convenience and strength of an electric lift. Its luxurious surface and tilting headpiece are mounted on a sturdy lift base with a quiet, powerful motor that will serve you dependably for years.

• **Height:** 22.5″-31.5″

• Width: 24"

• Lift Capacity 400 lbs.

Weight: 180 lbsLength: 72"

• Foam: 3"

• Warranty: Lifetime on frame, 3 years on vinyl covering, 3 years on foam (2 years on foot pedal, control box and motor)