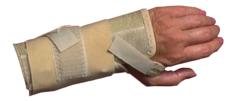

eak and injured wrists or to help prevent reinjury.

- Get a custom fit every time with the exclusive Positive Tensioning System
- Easy to wear and adjust
- Helps prevent injury
- Great for sports, home or anytime you need extra support

6894 Left Powerwrap Wrist Brace–Black, Universal 6895 Right Powerwrap Wrist Brace–Black, Universal



# SCOTT ELASTIC WRIST BRACE W/ PALM STAY

Constructed of beige duo-tension elastic, 7" in length. Duo-tension elastic provides varied tension around the palm and wrist area. Pre-shaped removable aluminum palm stay is 1½" wide and is covered with a vinyl pocket. Hook and loop closure.

# Specify right or left hand.

4039 Elastic Wrist Brace w/ Stay S M L XL  $2\frac{1}{2}$ -3"  $3-3\frac{1}{2}$ "  $3\frac{1}{2}$ -4"  $4-4\frac{1}{2}$ " Measure palm width.



# SCOTT ELASTIC WRIST SUPPORT WITH TENSION STRAP

7" long wrist support features duo-tension elastic for compression, a 4" tension strap with plastic insert, and hook and loop closure. Plastic insert on tension strap provides added stability, without impairing flexibility or dexterity. Support does not exceed beyond palmar crease and allows finger and thumb mobility. Useful for Tendonitis and Carpal Tunnel Syndrome management.

### Specify right or left hand.

1374 Elastic Wrist w/ Tension Strap-**Beige**, Right-Left

1378 Elastic Wrist w/ Tension Strap-**Black**, Right-Left



### SCOTT VINYL WRIST SUPPORT

Breathable, perforated brown leatherette vinyl is laminated to foam and lined with nylon tricot. 1 1/2" wide removable preshaped aluminum palm stay with hook and loop closure. Additi