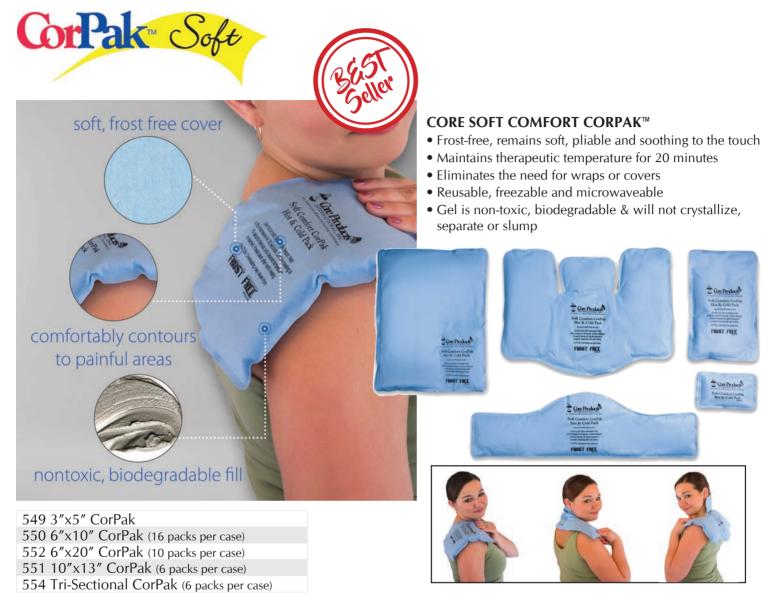

#### **CORE MICROBEADS® MOIST HEAT THERAPY PACKS**

• Helps relieve pain

**Core Products** 

- Provides soothing moist heat therapy
- Soft plush fabric

Soothe aching muscles and ease pain with MicroBeads® Moist Heat Therapy Packs. Most experts recommend moist heat over dry heat to help relieve pain. When comparing these two methods, moist heat penetrates deeper into the affected area and helps increase tissue elasticity. It is also less likely to cause skin dehydration, making it ideal for patients with dry and/or aging skin.

MicroBeads Packs are made with an olive green plush fabric cover that is soft to the touch and gentle on the skin. Anti-migration dots keep beads evenly distributed throughout the pack for more consistent coverage. MicroBeads do not support the growth of bacteria or contain common allergens like herbal or grain based packs. These packs are available in various sizes accommodate most treatment areas.

How It Works: The microbeads absorb moisture from the air and release it when heated. Simply warm pack in the microwave; the pack will maintain therapeutic temperature for 20 minutes. Reusable.

520 5"x12" MicroBeads® Pack 521 5"x20" MicroBeads® Pack 522 11"x14" MicroBeads® Pack