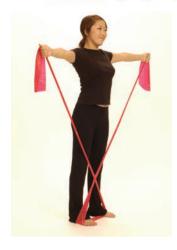

#### THERA-BAND® EXERCISE BANDS

Low-cost, portable and versatile, authentic Thera-Band Exercise Bands offer trusted progression to improve strength, mobility and flexibility. Rehabilitate injuries, improve the functional ability, and athletic performance. Made of natural latex rubber.

| 6 yard rolls of exercise band |                                       |       |       |       |        |  |  |
|-------------------------------|---------------------------------------|-------|-------|-------|--------|--|--|
| Yellow                        | Red                                   | Green | Blue  | Black | Silver |  |  |
| 20020                         | 20030                                 | 20040 | 20050 | 20060 | 20070  |  |  |
| 50 yard ro                    | <b>50 yard rolls</b> of exercise band |       |       |       |        |  |  |
| Yellow                        | Red                                   | Green | Blue  | Black | Silver |  |  |
| 20120                         | 20130                                 | 20140 | 20150 | 20160 | 20170  |  |  |