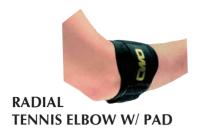

(tennis elbow), repetitive stress injuries, and supinator muscle strain while maintaining full range of motion. Use this support to apply targeted compression to the upper forearm.

6505 Neoprene Elbow Support

S M L XL
9-10" 10¼-11" 11¼-12" 12¼-13"

Measure elbow circumference.



### **SCOTT WRIST COMPRESSION**

Beige knitted cotton elastic wristlet slips on for easy application. 6" long with thumb hole. Fits left or right hand.

1361 Wrist Compression

S

M

L  $5\frac{1}{2}$   $-6\frac{1}{2}$ Measure wrist circumference.



# UNIVERSAL ELBOW SUPPORT

Wraparound support for treatment of tennis elbow. Completely adjustable design features hook-and-loop closure and plush lining. One size fits most.

6508 Black Univ. Elbow Support
Fits 8-15"
Measure largest circumference of the forearm.



Features a circumferential elastic strap and has an orthopedic felt pressure pad for extra compression and to further inhibit muscle rotation.

0610 Radial Tennis Elbow w/ Pad

S/M L/XL 2XL 9-11" 11-14" 14-16" Measure largest circumference of the forearm.



#### SCOTT UNIVERSAL PLUSH TENNIS ELBOW WRAP

Royal blue plush fabric on both sides, accepts hook closure anywhere. Easy to adjust with loop lock ring. 2" wide.

1969 Univ. Plush Tennis Elbow Wrap Fits 7-15"

Measure largest circumference of the forearm.



#### SCOTT NEOPRENE TENNIS ELBOW STRAP

Blue 2" wide neoprene strap with looplock closure. Provides local pressure to muscle of the forearm.

9032 Neoprene Tennis Elbow Strap-1/8" thick

Fits 7-15"

Measure largest circumference of the forearm.



## SCOTT VINYL TENNIS ELBOW WRAP