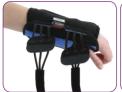

#### **APEX CERVICAL ORTHOSIS**

- Easily adjust height for custom fit
- Assists restoration of proper cervical posture
- Counteracts forward head posture
- Helps in recovery from whiplash or other acceleration/deceleration injuries

4996 Apex Cervical Orthosis - Std 4995 Apex Cervical Orthosis - Gentle