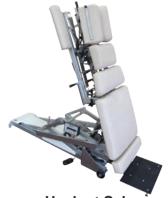

Height: 24"-33"
Width: 30"
Length: 73"
Load Capacity: 600 lbs.
Foam: 3"

Our Apex Lift table includes all the features of our stationary Apex, with the convenience and strength of an electric lift. Its luxurious surface and tilting headpiece are mounted on a sturdy lift base with a quiet, powerful motor that will serve you dependably for years.

• **Height:** 22.5″-31.5″

• Width: 24"

• Lift Capacity 400 lbs.

Weight: 180 lbsLength: 72"

• Foam: 3"

• Warranty: Lifetime on frame, 3 years on vinyl covering, 3 years on foam (2 years on foot pedal, control box and motor)