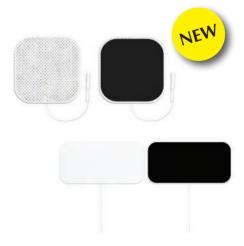

tes performance problems frequently associated with electrodes featuring single-layer hydrogels. In addition, UltraStim® Wire's polycoated white cloth backing provides a protective moisture barrier.

USX2020 2"x2" 4/pkg



#### **AXELGAARD VALUTRODE X CLOTH ELECTRODES**

Axelgaard's advanced manufacturing techniques shine in this smartly designed conductive film electrode with a white cloth top. ValuTrode® X is the clinician's choice for durability, reusability, and value. ValuTrode® X electrodes feature an oversized border to facilitate proper and easy removal, which further extends the life of the electrode. Better patient comfort during therapy is achieved with better skin adhesion through Axelgaard's patented multi-layer MultiStick® hydrogel.

VTX5050 2"x2" 4/pkg VTX50100 2"x4" 4/pkg





#### **ULTIMA 5 TENS UNIT**

- Five mode TENS unit
  - 1. Constant 2. Burst I
  - 3. Burst II 4. Pulse width modulation
  - 5. Pulse rate and Pulse width Modulation
- Two wave forms, Symmetrical and Bi-phasic
- Large LCD screen
- Intensity lock/unlock
- Automatic shut off
- Timer
- Low battery indicator
- Comes with soft side carrying case, four electrodes, wires, batteries, and instruction manual
- Great to resale to patients
- Quality choice at a value price
- 5 year warranty (does not include batteries and wires)

Ultima 5 Digital TENS Unit



#### **ULTIMA 3T TENS UNIT**

- Dual channel with adjustable timer
- Three modes
  - 1. Burst
  - 2. Conventional
  - 3. Modulation
- Adjustable rates-constant current
- Belt clip and locking battery closure
- Protective cover over dials
- Bui