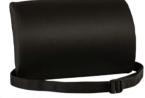

S 71-72



# CORE PRODUCTS LOBAK REST

An economical, high-resiliency back cushion. Provides comfort and support to any body size. Contoured shape helps ensure proper lumbar positioning in any chair or car seat. Durable fabric cover. 13.5"x11.5x3"

412 Lobak Rest - Black



# CORE PRODUCTS SLIM REST

A relaxing, slimmer contour. Covered with a durable fabric cover. Includes positioning belt. Deluxe version comes in a velour fabric. 12"x13"x2.75"

410 **Standard** Slim Rest - Black

411 **Deluxe** Slim Rest - Black



Core Products

# CORE PRODUCTS LUNIFORM SUPPORT CUSHION

An ideal small support cushion for your lower lumbar spine. Compact and convenient. Great for auto, home or office. Durable fabric cover. Includes positioning belt. 7.25"x11"x2.75"

413 Luniform Support Cushion - Black









# **BED WEDGE**

A convenient solution to elevate the upper body or legs, helping to relieve the symptoms of hiatal hernia and reflux disorders. Gentle elevation helps alleviate the pain or numbness sometimes caused by lying flat on the back. Unique two-piece hinged design constructed of precision cut, high quality foam with zippered cover.

5507 7" of lift has an incline of 16.26"

5512 12" of lift has an incline of 25.6"



- Raised side areas gently support the head and neck while sleeping on either side
- Two sized neck lobes provide support options for different sized sleepers
- Shaped center gently cradles the head while sleeping on the back
- Fits a standard pillowcase. Pillow size 24"x16"
- Cover 50% polyester/50% cotton
- Filling 100% virgin polyester

200 Standard Tri-Cor