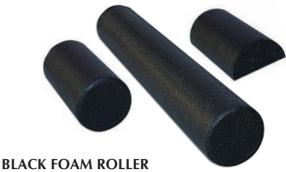

23300 Rocker Board 23301 Wobble Board

High density, molded foam technology. Retains shape after heavy use, more durable than traditional foam.

#### Full Foam Rolls

6x12" Full Black Round Foam Roller 6x18" Full Black Round Foam Roller 6x36" Full Black Round Foam Roller

#### Half Foam Rolls

6x12" Half Black Round Foam Roller 6x36" Half Black Round Foam Roller