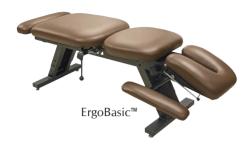

#### **ERGOSTYLE ELEVATING HYLO TABLE**

#### **Standard Features:**

- Lifting capacity: 400 lbs.
- Overall dimensions: 70"L x 28"W x 20-30"H
- Electric elevation from 20-30"
- 0-63° tilting
- Single foot pedal for elevation & HYLO
- Tilting headpiece with adjustable sewn face cushions
- 22.5" wide seamless cushions with multi-density foam
- Locking 6" extending ankle rest
- Stationary chest
- Fixed pelvic section
- Foldaway foot plate
- Paper roll holder and cutter
- Durable powder coat finish
- ADA Compliant

#### **Optional Features:**

- 7 headpiece options
- Lateral flexion Available on all headpiece options
- Breakaway elevating chest with dual side control
- Thoracic manual drop
- Lumbar manual drop
- Pelvic manual drop
- Elevating pelvic section

#### BENCH/PORTABLE/STATIONARY





#### EB9040 & EB9050 ERGOBASIC™

- Load capacity: 350 lbs.
- Overall dimensions: 27"W x 65"L
- Height range: 18-24"
- Tilt headpiece
- Accelerator™III pelvic drop
- Unitized steel frame
- 20.5" Wide seamless cushions
- Paper roll holder and cutter
- Shipped fully assembled
- Optional elevating pelvic section





#### EB9020 & EB9030 ERGOBENCH™

- Load Capacity: 350 lbs.
- 24"W x 73"L
- Height range: 18-24" Unitized steel frame
- Seamless cushions

- Multi-fit arm rests
- Paper roll holder and cutter
- Bottleneck shape
- Adjustable tilt headpiece or Fixed top





#### EB9000 (FIRM FOAM) & EB9010 (SOFT FOAM **ERGOBENCH WITH TILT HEADPIECE**

- Load capacity: 350 lbs.
- 24"W x 73"L
- Height range: 18-24"
- Unitized steel frame
- Adjustable tilt headpiece
- Seamless cushions
- Multi-fit