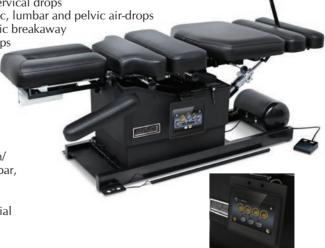

Height: 24"-33"
Width: 30"
Length: 73"
Load Capacity: 600 lbs.
Foam: 3"

Our Apex Lift table includes all the features of our stationary Apex, with the convenience and strength of an electric lift. Its luxurious surface and tilting headpiece are mounted on a sturdy lift base with a quiet, powerful motor that will serve you dependably for years.

• **Height:** 22.5″-31.5″

• Width: 24"

• Lift Capacity 400 lbs.

Weight: 180 lbsLength: 72"

• Foam: 3"

• Warranty: Lifetime on frame, 3 years on vinyl covering, 3 years on foam (2 years on foot pedal, control box and motor)