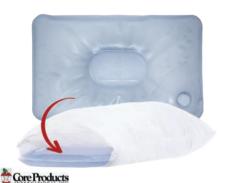

#### FEI RELIEF PAK MOIST HEAT PACKS

Relief Pak® moist heat packs and covers are a simple and effective method of applying moist heat. The moist heat packs provide 30 minutes of therapeutic moist heat to soothe discomfort from stiff neck, backache, arthritis, sprains and bruises. The pack can be heated in water on a stove, in a microwave or in a heating unit. When treatment is complete, the pack can be stored for future use.

1310 Standard 10"x12" 1311 Neck Contour 24"

\*Additional sizes available