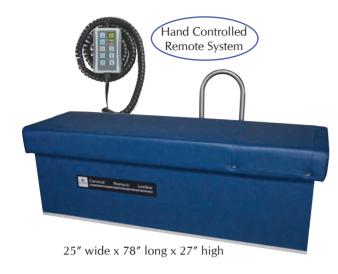

#### **CERVICAL POSTURE PUMP**

- Relieves Painful Neck Stiffness, Headaches and Fatigue
- Decreases Disc Bulging
- Decompresses & Shapes the Proper Neck Curve
- Decompresses & Hydrates Compressed Discs
- Reduces & Corrects Forward Head & Neck Posture
- Improves Flexibility and Ranges of Motion
- Lightweight, Easy to Operate & Travel With

1100 Cervical Posture Pump