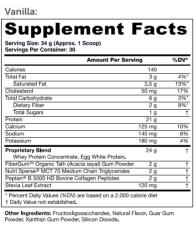

rolyzed Whey Protein, Collagen Protein and Egg White Protein are naturally time released for long lasting fullness, and the Collagen peptides are great for rejuvenating skin and healthier joints. MCT Oil, the healthiest fat, helps stimulate the burning of your own body fat for energy and keeps you feeling full. Superfood fiber nourishes your digestive flora while also helping you to feel full longer. Enjoy the most perfect blend of proteins, fat and fiber for your body - Protein 5 Plus.

- Mixes Easy!
- Great Tasting!
- Pure Hydrolyzed Whey Protein supports muscle development and fullness
- Collagen Protein supports skin and joints
- Cold filtered Egg White Protein supports long lasting fullness
- MCT Oil supports healthy energy and fullness
- Prebiotic blend supports healthy digestion









# **Directions for Use:**

As a dietary supplement, take one or more scoops daily to supply your diet with protein. Mix one level scoop with 12 ounces of water, nut milk, or your favorite beverage (use 8-10 ounces of your favorite beverage for a thicker shake).

Protein 5 Plus (Chocolate or Vanilla) 25 oz.

Ph: 763-434-2350 **800-451-5739** Fax: 763-434-2418

# Organic Progesterone CHOICE Cream

Naturally pure, fragrance/soy/gluten-free formula made with organic herbs. The Organic Choice Bio-Identical Progesterone Creams meet the strict criteria outlined by Dr. John Lee, MD.

# When to Use Progesterone Cream

Dr. John Lee, MD identified the following symptoms associated with a deficiency of progesterone, which creates an excess of estrogen known as "estrogen dominance."

- Mood Swing