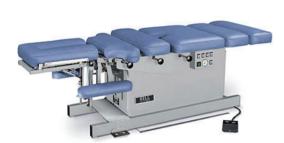

#### **CLASSIC SERIES PRO BASIC**

One of our most popular lines since 2009, the Pro Basic Electric Massage Table offers smooth, silent lift, superior craftsmanship and excellent value.

Our basic model has a classic design that includes a dual-action face rest and pillow (with face rest holes on both ends of the table for added convenience), 3-inch thick foam system, plus standard single foot pedal for height adjustment. Add breast recesses or prenatal options.

• **Height:** 18"-34" • **Width:** 28", 30", or 33"

Length: 73"9" on center dual-end accessory ports

• Lifting Capacity: 550 lbs. • Foam: 3"