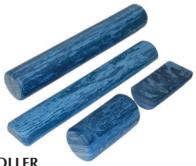

#### WHITE FOAM ROLLER

Great for balance and stability training, physical therapy, and many other exercise options. Can be used in a variety of positions. Latex Free

#### **Full Foam Rolls**

6x12" Full White Round Foam Roller 6x36" Full White Round Foam Roller

#### Half Foam Rolls

6x12" Half White Round Foam Roller 6x36" Half White Round Foam Roller

#### Full Foam Rolls

6x12" Full Black Round Foam Roller 6x18" Full Black Round Foam Roller 6x36" Full Black Round Foam Roller

#### Half Foam Rolls

6x12" Half Black Round Foam Roller 6x36" Half Black Round Foam Roller

#### **CANDO EVA BLUE FOAM ROLLER**

CanDo EVA Foam Rollers are premium comfort extra-firm rollers that are perfect for positioning, balance, and postural/muscle re-education, spinal stabilization, body awareness, and coordination. The foam rollers are also ideal for ranging and strengthening activities. EVA foam is durable and high-quality.

#### **Full Foam Rolls**

6x12" Full Blue Round Foam Roller 6x36" Full Blue Round Foam Roller

#### Half Foam Rolls

6x12" Half Blue Round Foam Roller 6x36" Half Blue Round Foam Roller