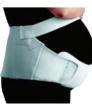

#### COMFORTABLE, ADJUSTABLE NECK SUPPORT

The Cervipedic Neck-Relief™ is designed to comfortably support your head and neck to relieve aches, pains and stiffness from your daily activities. It takes as little as 15 minutes to find relief from tension headaches and neck stiffness. Convenient & Easy to Use

It's compact and convenient so you can take it anywhere! Use it in many areas of your home or wherever you can support your back and head, whether you're lying down or sitting up. Simply place it behind your head and neck & relax. It even comes with its own custom pillow case!

• Comfortably reinforces the cervical curve

- Gently cradles the head which self-locates support
- Track exact support level with easy to adjust markers
- Extends patient treatment at home....every day
- Keeps your patients involved in their own treatment
- Comes with a pillow case

Cervipedic Neck-Relief™