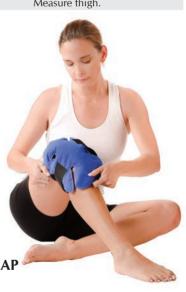

#### **SWEDE-O JOINT WRAP**

The patented versatile design of the Swede- $O^{\circ}$  Joint Wrap comfortably surrounds painful, inflamed joints with cold therapy. Use the adjustable straps to provide compression and secure the pack to the painful area to help provide long lasting, drug free relief.

The plush fabric is soft to the touch and gentle on the skin and slowly releases cold therapy for subacute injuries while the smooth surface quickly releases cold therapy for acute injuries. The nontoxic, biodegradable fill in this pack stays soft and pliable when frozen.

- Temperature: Cold Only
- Frost Free with Strap
- Temperature Release: Quick/Slow
- Comfortably contours painful, inflamed joints
- Unique design comfortably contours joints
- Strapping system holds pack in place