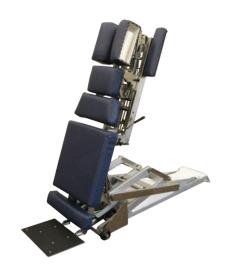

Height: 24"-33"
Width: 30"
Length: 73"
Load Capacity: 600 lbs.
Foam: 3"

Our Apex Lift table includes all the features of our stationary Apex, with the convenience and strength of an electric lift. Its luxurious surface and tilting headpiece are mounted on a sturdy lift base with a quiet, powerful motor that will serve you dependably for years.

• **Height:** 22.5″-31.5″

• Width: 24"

• Lift Capacity 400 lbs.

Weight: 180 lbsLength: 72"

• Foam: 3"

• Warranty: Lifetime on frame, 3 years on vinyl covering, 3 years on foam (2 years on foot pedal, control box and motor)