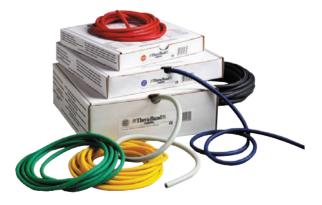

#### THERA-BAND® EXERCISE BANDS

Low-cost, portable and versatile, authentic Thera-Band Exercise Bands offer trusted progression to improve strength, mobility and flexibility. Rehabilitate injuries, improve the functional ability, and athletic performance. Made of natural latex rubber.

| 6 yard rolls of exercise band |                                       |       |       |       |        |  |  |
|-------------------------------|---------------------------------------|-------|-------|-------|--------|--|--|
| Yellow                        | Red                                   | Green | Blue  | Black | Silver |  |  |
| 20020                         | 20030                                 | 20040 | 20050 | 20060 | 20070  |  |  |
| 50 yard ro                    | <b>50 yard rolls</b> of exercise band |       |       |       |        |  |  |
| Yellow                        | Red                                   | Green | Blue  | Black | Silver |  |  |
| 20120                         | 20130                                 | 20140 | 20150 | 20160 | 20170  |  |  |

#### THERA-BAND® TUBING

Exercise tubing is available in eight levels of progressive resistance. The color-coding system provides positive reinforcement and feedback for gauging results. Made of natural latex rubber.

| 100 foot r | <b>100 foot rolls</b> of exercise tubing |       |       |       |        |  |  |  |  |
|------------|------------------------------------------|-------|-------|-------|--------|--|--|--|--|
| Yellow     | Red                                      | Green | Blue  | Black | Silver |  |  |  |  |
| 21120      | 21130                                    | 21140 | 21150 | 21160 | 21170  |  |  |  |  |
| 25 foot ro | 25 foot rolls of exercise tubing         |       |       |       |        |  |  |  |  |
| Yellow     | Red                                      | Green | Blue  | Black | Silver |  |  |  |  |
| 21020      | 21030                                    | 21040 | 21050 | 21060 | 21070  |  |  |  |  |