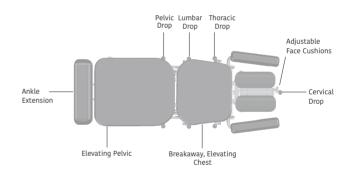

#### **CLASSIC SERIES PRO BASIC**

One of our most popular lines since 2009, the Pro Basic Electric Massage Table offers smooth, silent lift, superior craftsmanship and excellent value.

Our basic model has a classic design that includes a dual-action face rest and pillow (with face rest holes on both ends of the table for added convenience), 3-inch thick foam system, plus standard single foot pedal for height adjustment. Add breast recesses or prenatal options.

• **Height:** 18"-34" • **Width:** 28", 30", or 33"

Length: 73"9" on center dual-end accessory ports

• Lifting Capacity: 550 lbs. • Foam: 3"