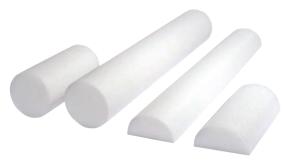

#### WHITE FOAM ROLLER

Great for balance and stability training, physical therapy, and many other exercise options. Can be used in a variety of positions. Latex Free

#### **Full Foam Rolls**

6x12" Full White Round Foam Roller 6x36" Full White Round Foam Roller

#### Half Foam Rolls

6x12" Half White Round Foam Roller 6x36" Half White Round Foam Roller