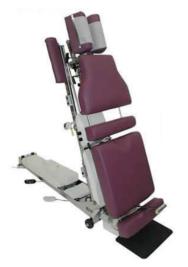

.22x1.5mm 100/Box

### ALCOHOL PREP PADS

200 per box. Use for topical skin cleansing. Each pad is saturated with 70% isopropyl alcohol.

Box of 200 Prep Pads