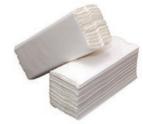

#### **C-FOLD TOWELS**

Each package contains 150 towels. 10¼" x 13". Sold by the package (16 packages per case)

Multi-fold towels overlap so they dispense continuously, one after the other.

The larger C-Fold towels dispense individually.

### C-FOLD OR MULTI-FOLD TOWEL DISPENSER

Dispenser holds C-fold and Multifold towels. Translucent, at-a-glance maintenance.

**MULTI-FOLD TOWELS** 

Each package contains 250 towels.  $9\%'' \times 9\%''$  . Sold by the package (16 packages per case)