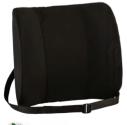

edients: Purified Water, Aloe Vera Gel, USP Progesterone (derived from wild yam root), Red Clover Leaf Extract, Evening Primrose Oil, Vitamin E (Tocopherol), Siberian Ginseng, Burdock Root Extract, Black Cohosh, Chamomile Extract, Milk Thistle Extract, Shea Butter, Lecithin, Allantonin (Comfrey Root), Vegetable Glycerin, Grape Seed Extract

Organic Choice with Phytoestrogens 3.3oz Pump





# CORE PRODUCTS SITBACK REST

This popular cushion promotes proper posture in any chair while providing firm support and comfort for your lower back. Use at home, the office, or in your car. Covered with durable fabric cover. Includes positioning belt. Deluxe version comes in a velour fabric.

400 **Standard** Sitback Rest - Black

401 **Deluxe** Sitback Rest - Black

402 Sitback Plus 16" Wide - Black



# CORE PRODUCTS BUCKETSEAT SITBACK REST

Same as the Sitback Rest, except the back of the cushion is trimmed to fit snugly against bucketseats.

404 Standard Bucketseat Sitback Rest - Black

405 **Deluxe Bucketseat** Sitback Rest - Black



ANKLE SUPPORTS

ARM/CLAVICLE

BACK CUSHIONS 61-62

ELBOW SUPPORTS 72-73

KNEE/THIGH SUPPORTS 73-75

> LUMBAR SUPPORTS 68-69

PILLOWS 63-66

POSITIONING CUSHIONS 67

RIB SUPPORTS

ROLLS 67

SACRAL SUPPORTS 69

WRIST SUPPORTS 71-72



# CORE PRODUCTS LOBAK REST

An economical, high-resiliency back cushion. Provides comfort and support to any body size. Contoured shape helps ensure proper lumbar positioning in any chair or car seat. Durable fabric cover. 13.5"x11.5x3"

412 Lobak Rest - Black



# CORE PRODUCTS SLIM REST

A relaxing, slimmer contour. Cove