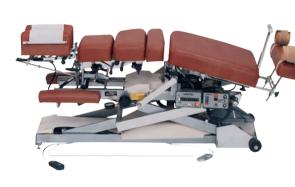

The Harmony DX, an eco-friendly yet economically priced full size table, is crafted from high quality hard Maple from managed forests and finished with earth-friendly, water-based lacquer and glues. Layered with our lightweight yet responsive CFC-Free 2 ½" cushioning system and wrapped in NaturSoft upholstery adds comfort, durability and style. Earthlite's renowned attention to quality and detail plus the promise of a lifetime limited warranty from the industry's premier massage table manufacturer is the assurance of years of worry free professional use.

Height: 23"-33" Weight: 33-34 lbs
 Width: 30" Length: 73"
 Working Weight: 600 lbs. Foam: 2.5"