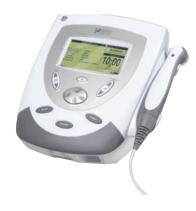

*, **seven Stim waveforms**, and the option of adding **Tri-Wave Light Therapy**. Solaris Plus is covered by a 2-Year Warranty. Features patented **TARGET and TARGET SWEEP** for Interferential Treatments.

Dynatron 719: 5 Channel Combo Stim Ultrasound

Dynatron 718: 3 Channel Combo Stim Ultrasound

Dynatron 716: 5 Channel Stim

Dynatron 715: 3 Channel Stim

Solaris Plus Cart





#### **TRI-WAVE LIGHT PAD & PROBE**

Deliver any combination of 3-wavelengths of light (red, infrared, and blue) using the Tri-Wave Light Probe or 2 robust 5 in x 7 in Tri-Wave Light Pads. Dual Light Pads allow for greater coverage of a joint, treatment of 2 separate areas simultaneously, and the ability to treat large areas of the body when placed side-by-side.

DLP3 Tri-Wave Light Pad DCP3 Tri-Wave Light Probe





#### **INTELECT® TRANSPORT SERIES**

Combo / Electrotherapy / Ultrasound

#### Electrotherapy & Combo Units Feature:

• Four waveforms: Interferential, Premodulated, Russian, and High Volt

#### Ultrasound & Combo Units Feature:

- 1 and 3.3 MHz ultrasound frequencies
- Pulsed and continuous therapy operation
- Ten user-defined memory positions for user protocols
- Sound head applicators are interchangeable
- Head warming feature on all sound head applicators

#### All Units Feature:

- Designed for tabletop, wall mount, therapy cart or mobile use
- 110V or battery powered option

2738 Two Channel Intelect TranSport Combo

2783 Two Channel Intelect TranSport Electrotherapy

2782 Intelect TranSport Ultrasound





#### **INTELECT® LEGEND XT SERIES**

Modular Design • Patient Data Cards