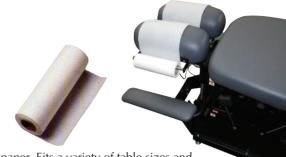

LOTION, GEL 5

PAPER GOODS 4-5

DISINFECTANT SANITIZER 15

> TAPE 20

X-RAY 5

**HEADREST ROLLS** 

White, high quality medical grade paper. Fits a variety of table sizes and preferences. Ideal for chiropractic & massage therapy.

- Smooth paper has a glossy side
- 225' Smooth Paper rolls or 125' Crepe paper rolls

8.5" Smooth 225' Rolls (25 rolls/case) BEST SELLER

8.5" Crepe 125' Rolls (25 rolls/case)

12" Smooth 225' Rolls (12 rolls/case)

18" Smooth 225' Rolls (12 rolls/case)