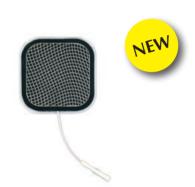

#### **AXELGAARD ULTRASTIM ELECTRODES**

UltraStim® Wire patented current controlling neurostimulation electrodes distribute current evenly and comfortably for the patient. This electrode features Axelgaard's proprietary silver grid pattern, which is calculated precisely to control electrical current evenly over the surface of the electrode. Also, the border around the silver grid pattern allows for an intentional current roll off to eliminate edge biting or stinging. UltraStim® Wire electrodes utilize Axelgaard's patented multi-layer MultiStick® hydrogel, which eliminates performance problems frequently associated with electrodes featuring single-layer hydrogels. In addition, UltraStim® Wire's polycoated white cloth backing provides a protective moisture barrier.

USX2020 2"x2" 4/pkg



#### **AXELGAARD VALUTRODE X CLOTH ELECTRODES**

Axelgaard's advanced manufacturing techniques shine in this smartly designed conductive film electrode with a white cloth top. ValuTrode® X is the clinician's choice for durability, reusability, and value. ValuTrode® X electrodes feature an oversized border to facilitate proper and easy removal, which further extends the life of the electrode. Better patient comfort during therapy is achieved with better skin adhesion through Axelgaard's patented multi-layer MultiStick® hydrogel.

VTX5050 2"x2" 4/pkg VTX50100 2"x4" 4/pkg





#### **ULTIMA 5 TENS UNIT**

- Five mode TENS unit
  - 1. Constant 2. Burst I
  - 3. Burst II 4. Pulse width modulation
  - 5. Pulse rate and Pulse width Modulation
- Two wave forms, Symmetrical and Bi-phasic
- Large