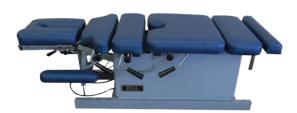

#### **CLASSIC SERIES PRO BASIC**

One of our most popular lines since 2009, the Pro Basic Electric Massage Table offers smooth, silent lift, superior craftsmanship and excellent value.

Our basic model has a classic design that includes a dual-action face rest and pillow (with face rest holes on both ends of the table for added convenience), 3-inch thick foam system, plus standard single foot pedal for height adjustment. Add breast recesses or prenatal options.

• **Height:** 18"-34" • **Width:** 28", 30", or 33"

Length: 73"9" on center dual-end accessory ports

• Lifting Capacity: 550 lbs. • Foam: 3"