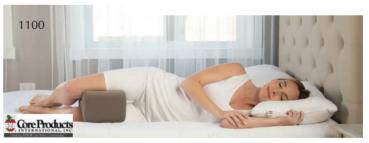

#### **CERVICAL POSTURE PUMP**

- Relieves Painful Neck Stiffness, Headaches and Fatigue
- Decreases Disc Bulging
- Decompresses & Shapes the Proper Neck Curve
- Decompresses & Hydrates Compressed Discs
- Reduces & Corrects Forward Head & Neck Posture
- Improves Flexibility and Ranges of Motion
- Lightweight, Easy to Operate & Travel With

1100 Cervical Posture Pump