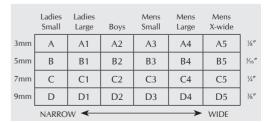

#### G&W RUBBER HEEL LIFTS

These lifts are made by an injected molded process ensuring accurate sizing. The size is molded into the lift. They are light, resilient and maintain their thickness permanently. Each thickness comes in five different widths. (See Size Chart)

G&W Rubber Heel Lifts
G&W Rubber Heel Lifts-12mm

|         | Ladies<br>Small | Ladies<br>Large | Boys | Mens<br>Small | Mens<br>Large |       |
|---------|-----------------|-----------------|------|---------------|---------------|-------|
| 3mm     | LS3             | LL3             | RB3  | MS3           | ML3           | 1/8"  |
| 5mm     | LS5             | LL5             | RB5  | MS5           | ML5           | 3/16" |
| 7mm     | LS7             | LL7             | RB7  | MS7           | ML7           | 1/4"  |
| 9mm     | LS9             | LL9             | RB9  | MS9           | ML9           | 3/8″  |
| 12mm    | LS12            | LL12            | RB12 | MS12          | ML12          | 1/2"  |
| NARROW◀ |                 |                 |      |               |               |       |