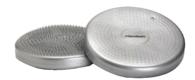

#### THERA-BAND® 13" STABILITY DISC

Offers an unstable and sensory-stimulating surface designed to facilitate balance, proprioceptive training, and automatic postural reactions.

23303 13" Stability Disc-Silver