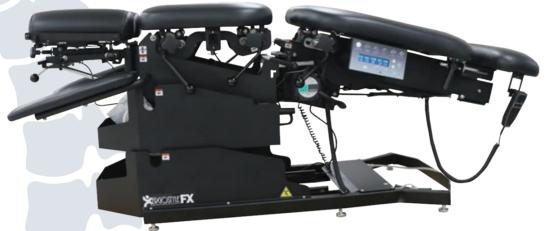

• **Height:** 22.5″-31.5″

• Width: 24"

• Lift Capacity 400 lbs.

Weight: 180 lbsLength: 72"

• Foam: 3"

• Warranty: Lifetime on frame, 3 years on vinyl covering, 3 years on foam (2 years on foot pedal, control box and motor)

The Harmony DX, an eco-friendly yet economically priced full size table, is crafted from high quality hard Maple from managed forests and finished with earth-friendly, water-based lacquer and glues. Layered with our lightweight yet responsive CFC-Free 2 ½" cushioning system and wrapped in NaturSoft upholstery adds comfort, durability and style. Earthlite's renowned attention to quality and detail plus the promise of a lifetime limited warranty from the industry's premier massage table manufacturer is the assurance of years of worry free professional use.