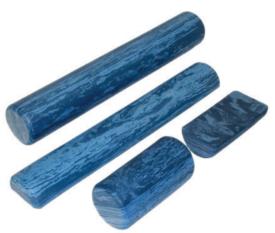

#### WHITE FOAM ROLLER

Great for balance and stability training, physical therapy, and many other exercise options. Can be used in a variety of positions. Latex Free

#### **Full Foam Rolls**

6x12" Full White Round Foam Roller 6x36" Full White Round Foam Roller

#### Half Foam Rolls

6x12" Half White Round Foam Roller 6x36" Half White Round Foam Roller