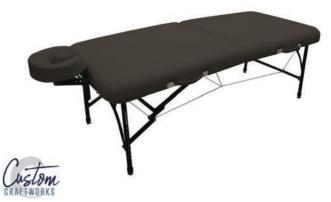

#### **SOLUTION SERIES - CHALLENGER ALUMINUM TABLE**

The portable Challenger Aluminum Massage Table is rugged yet light-weight and functional. It comes standard with a 3" thick multi-layered foam system, rounded corners and adjustable height leg system. In addition, this table offers an aluminum frame with finger-joint craftsmanship and auto-hold hinge system. With a weight of only 30 lbs. and load capacity of 600 lbs., the features on this durable table will make it the only table you want to travel with. The Challenger comes as a complete package including a face rest with cushion and carry case.

Height: 24"-33"
Width: 30"
Length: 73"
Load Capacity: 600 lbs.
Foam: 3"

Our Apex Lift table includes all the features of our stationary Apex, with the convenience and strength of an electric lift. Its luxurious surface and tilting headpiece are mounted on a sturdy lift base with a quiet, powerful motor that will serve you dependably for years.