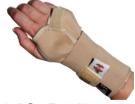

| L          | XL   |
|---------|------------|------------|------|
| 21/2-3" | 3-31/2"    | 3½-4"      | 4-5" |
|         | Measure pa | alm width. |      |



### **CORE REFLEX WRIST SUPPORT**

Helps provide relief from repetitive motion discomfort. Comfortable for the active person. Range of motion is restricted, but not eliminated. Open palm with adjustable thumb strap. Elastic wrist strap. Molded reflex pad eliminates need for metal stays. Six-inch length. Black. Specify right or left hand.

# 6800 Reflex Wrist Support

| S                            | M          | L      | XL     |  |
|------------------------------|------------|--------|--------|--|
| 5½-6½"                       | 61/2-71/2" | 7½-8½" | 8½-9½" |  |
| Measure wrist circumference. |            |        |        |  |



# SWEDE-O® ADJUSTABLE WRIST BRACE

The Swede-O<sup>®</sup> Adjustable Wrist Brace provides comfortable support and compression to help relieve pain and discomfort for weak, aching, or injured wrists. Use for mild to moderate wrist sprains, or post-cast support.

6880 Beige Ambidextrous Cock-up Wrist Splint

| Spilit |                              |            |            |            |  |
|--------|------------------------------|------------|------------|------------|--|
|        | S                            | M          | L          | XL         |  |
|        | 5½-6½"                       | 61/2-71/2" | 73/4-81/2" | 83/4-91/2" |  |
|        | Measure wrist circumference. |            |            |            |  |

Additional supports available.

Visit us at www.HockertSales.com