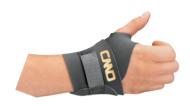

# SWEDE-O® ADJUSTABLE WRIST BRACE

The Swede-O<sup>®</sup> Adjustable Wrist Brace provides comfortable support and compression to help relieve pain and discomfort for weak, aching, or injured wrists. Use for mild to moderate wrist sprains, or post-cast support.

6880 Beige Ambidextrous Cock-up Wrist Splint

| Spilit |                              |            |            |            |  |
|--------|------------------------------|------------|------------|------------|--|
|        | S                            | M          | L          | XL         |  |
|        | 5½-6½"                       | 61/2-71/2" | 73/4-81/2" | 83/4-91/2" |  |
|        | Measure wrist circumference. |            |            |            |  |

Additional supports available.

Visit us at www.HockertSales.com



# SCOTT DERMADRY WRISTLET W/ THUMB CUT-OUT

Wraparound style provides warmth and compression, without limiting motion. One size fits most.

0726 DermaDry Wristlet One Size Fits Most



# NEOPRENE THUMB SPICA

Blue plush neoprene in wraparound style provides warmth and compression to wrist. Extended thumb provides abduction. Closes with pressure sensitive hook and loop, fits left or right.

9007 Neoprene Thumb Spica Fits 4½-11" Measure wrist circumference.



### SCOTT ELASTIC WRIST WRAP

3" wide elastic wrap. Made of special hook engagable stretch loop elastic with plush lining allows hook closure to engage anywhere to create universal fit (4"-11").

1309 Elastic Wrist Wrap



### **SCOTT ELBOW SLEEVE W/ STRAP**

Pull-on sleeve is 10" long and contoured for comfort. Has a 2" wide circumf