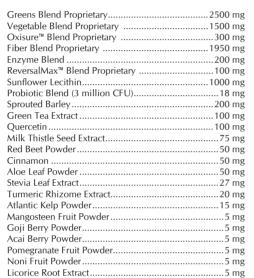

Organic)

Oxisure™ Blend: Carrot Powder, Green Tea Extract, Blueberry Powder, Plum Powder Grape Seed Extract 95%, Cranberry Powder, Raspberry Powder, Tart Cherry Powder, Pine Bark Extract 95%, Broccoli Powder, 'HiActives' Tomato Powder 2000, 'HiActives' Carrot Powder 1200, 'HiActives' Spinach Powder 'HiActives' Kale Powder, 'HiActives' Brussles

Fiber Blend: Oat Betaglucan (Certified Organic), Apple Fiber Pectin, Brown Rice Bran

Enzyme Blend: Bromelain Extract (80 GDU Per Gram), Papain, Protease, Amylase, Lipase,

ReversalMax™ Blend: Polygonium Cuspidatum Extract (25% trans-Resveratrol, Acerola Cherry Powder (Certified Organic), Concord Grape Powder

Other Ingredients: Natural and Organic Flavors, Stevia, Citric Acid, Malic Acid

Serving Size: 9.4 g. (one scoop)

Green First PRO 10 oz.





# DREAM PROTEIN

Dream Protein™ leads the "whey" with its proprietary Hormone Free, Ultra-Low Temp™ Whey Protein Isolate. We start with hormone free whey from New Zealand cows that are "Meadow Fed" and not given any rBGH or BST Hormones!

# The unique ingredients in Dream Protein may help to:

- Boost Immune System
- Enhance Energy Levels
- Maintain Lean Body Mass
- Maintain Healthy Weight Management
- No Aspartame
- No Glutamates
- No Artificial sweeteners
- No Hydrolized Whey Protein
- No Added sugar

| Calories            | 86   |
|---------------------|------|
| Total Carbohydrates | 3.4g |
| Protein             | 20mg |

Essential Amino Acids mg per serving: 1344 Alanine; 648 Arginine; 2544 Aspartic Acid; 600 Cystine; 4800 Glutamic Acid; 456 Glycine; 432 Histidine; 1608 Isoleucine