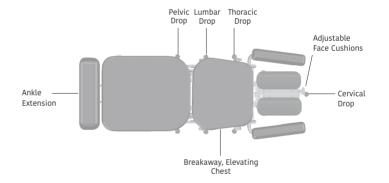

e
- 27" width
- Finesse Tricot material



## OMNI TOTAL DROP ELEVATION

#### **Standard Features:**

- Elevation 20"-33"
- Manual cocking pelvic, lumbar, thoracic and cervical drops
- · Elevating chest
- Elevating pelvic
- Elevating/Extending foot section
- Translating cervical
- Extra firm 10 lb. rebond foam

#### **Optional Features:**

- Pelvic, lumbar and thoracic air drops
- Elevated chest drop
- Elevation 18"-30"
- Heritage upholstery



# Ergostyle™ FX



# DESIGNED FOR THE DOCTOR.

Smoother adjustments with less force - for less stress on you & your patients.

ES5820 Autoflexion with Long Axis



Digital Interface Control



Headpiece: Tilt, Elevation, Forward Drop, Toggle Drop, Adjustable Face Cushion Options



**Breakaway, Elevating Chest Option:** Single or Dual Side Control



The ErgoStyle™ FX offers full, ultra-smooth counterbalanced flexion and distraction effortlessly meeting the core needs of your practice. Manual flexion/distraction is built right in, with infinitely variable electric spring tension so you can move the caudal section in any direction with just the touch of a finger. For added flexibility, the table also quietly elevates from its lowest height of 20″ to its full height of 32″. It's also fully modular, allowing for easy modifications and upgrades in the field, both now or later as your techniques and practice grow.



#### **AFT FLEXION - MANUAL DROPS OR AIR-DROPS**

The Hill AFT Manual Drop Table is your dependable, day-in, day-out ally for successful patient treatment. The AFT is surprisingly affordable for a table with standard features