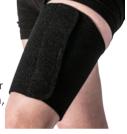

#### FEI RELIEF PAK MOIST HEAT PACKS

Relief Pak® moist heat packs and covers are a simple and effective method of applying moist heat. The moist heat packs provide 30 minutes of therapeutic moist heat to soothe discomfort from stiff neck, backache, arthritis, sprains and bruises. The pack can be heated in water on a stove, in a microwave or in a heating unit. When treatment is complete, the pack can be stored for future use.

1310 Standard 10"x12" 1311 Neck Contour 24"

\*Additional sizes available