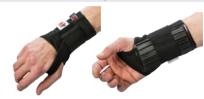

ment.

### Specify right or left hand.

1374 Elastic Wrist w/ Tension Strap-**Beige**, Right-Left

1378 Elastic Wrist w/ Tension Strap-**Black**, Right-Left



### SCOTT VINYL WRIST SUPPORT

Breathable, perforated brown leatherette vinyl is laminated to foam and lined with nylon tricot. 1 1/2" wide removable preshaped aluminum palm stay with hook and loop closure. Additional stay on top. Pre-shaped removable stays and beige hook and loop closure. 6" long. Specify right or left hand.

| 4138 | Scott | Vinyl | Wrist | Support |
|------|-------|-------|-------|---------|
| C    |       | h 4   |       |         |

| S       | M          | L          | XL   |
|---------|------------|------------|------|
| 21/2-3" | 3-31/2"    | 3½-4"      | 4-5" |
|         | Measure pa | alm width. |      |



### **CORE REFLEX WRIST SUPPORT**

Helps provide relief from repetitive motion discomfort. Comfortable for the active person. Range of motion is restricted, but not eliminated. Open palm with adjustable thumb strap. Elastic wrist strap. Molded reflex pad eliminates need for metal stays. Six-inch length. Black. Specify right or left hand.

# 6800 Reflex Wrist Support

| S                            | M          | L      | XL     |  |
|------------------------------|------------|--------|--------|--|
| 5½-6½"                       | 61/2-71/2" | 7½-8½" | 8½-9½" |  |
| Measure wrist circumference. |            |        |        |  |



# SWEDE-O® ADJUSTABLE WRIST BRACE

The Swede-O<sup>®</sup> Adjustable Wrist Brace provides comfortable support and compression to help relieve pain and disco