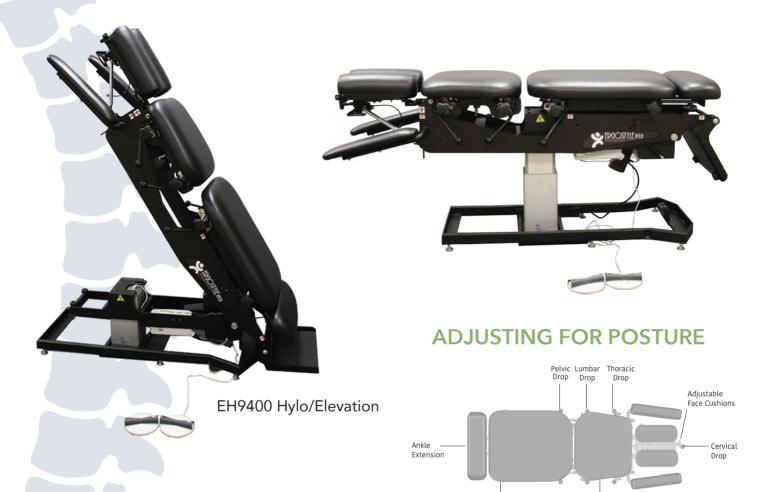

.22x1.5mm 100/Box

### ALCOHOL PREP PADS

200 per box. Use for topical skin cleansing. Each pad is saturated with 70% isopropyl alcohol.

Box of 200 Prep Pads