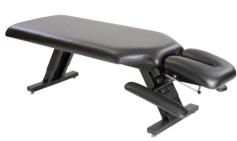

#### **CLASSIC SERIES PRO BASIC**

One of our most popular lines since 2009, the Pro Basic Electric Massage Table offers smooth, silent lift, superior craftsmanship and excellent value.

Our basic model has a classic design that includes a dual-action face rest and pillow (with face rest holes on both ends of the table for added convenience), 3-inch thick foam system, plus standard single foot pedal for height adjustment. Add breast recesses or prenatal options.

• **Height:** 18"-34" • **Width:** 28", 30", or 33"

Length: 73"9" on center dual-end accessory ports

• Lifting Capacity: 550 lbs. • Foam: 3"