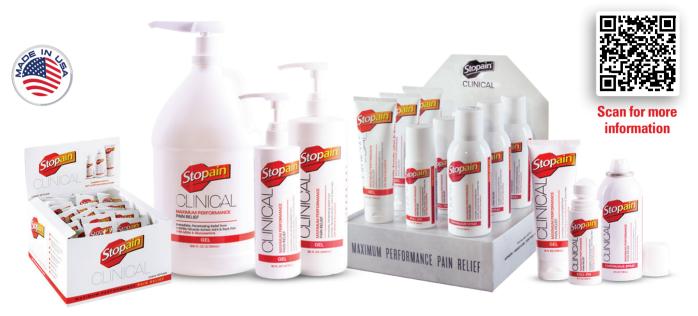

#### Stopain® Clinical is so much more than a product!

#### IMMEDIATE, PENETRATING RELIEF from ARTHRITIS, MUSCLE ACHES, and JOINT & BACK PAIN

- 10% Menthol plus MSM and Glucosamine
- Crystal Clear with Penetration Enhancers
- Sweat Resistant
  Works Great with Kinesiology Tape
  and other Modalities
- Safe, Effective and Non-Addictive
   alternative to opioids and NSAIDs

#### **Patient Sizes**

- 3oz. Roll-On
- 4oz. Gel Tube
- 4oz. Continuous Spray

#### In-Clinic Use

- 16oz. Gel Pump
- 32oz. Gel Pump
- 1 Gallon Gel Pump

#### Sampling

• 100ct Display of 3g Sample Packets