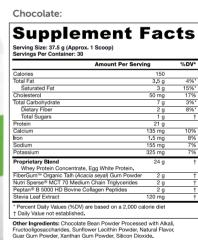

zed Whey Protein, Collagen Protein and Egg White Protein are naturally time released for long lasting fullness, and the Collagen peptides are great for rejuvenating skin and healthier joints. MCT Oil, the healthiest fat, helps stimulate the burning of your own body fat for energy and keeps you feeling full. Superfood fiber nourishes your digestive flora while also helping you to feel full longer. Enjoy the most perfect blend of proteins, fat and fiber for your body - Protein 5 Plus.

- Mixes Easy!
- Great Tasting!
- Pure Hydrolyzed Whey Protein supports muscle development and fullness
- Collagen Protein supports skin and joints
- Cold filtered Egg White Protein supports long lasting fullness
- MCT Oil supports healthy energy and fullness
- Prebiotic blend supports healthy digestion









# **Directions for Use:**

As a dietary supplement, take one or more scoops daily to supply your diet with protein. Mix one level scoop with 12 ounces of water, nut milk, or your favorite beverage (use 8-10 ounces of your favorite beverage for a thicker shake).

Protein 5 Plus (Chocolate or Vanilla) 25 oz.

Ph: 763-434-2350 **800-451-5739** Fax: 763-434-2418

# Organic Progesterone CHOICE Cream

Naturally pure, fragrance/soy/gluten-free formula made with organic herbs. The Organic Choice Bio-Identical Progesterone Creams meet the strict criteria outlined by Dr. John Lee, MD.

# When to Use Progesterone Cream

Dr. John Lee, MD identified the following symptoms associated with a deficiency of progesterone, which creates an excess of estrogen known as "estrogen dominance."

- Mood Swings
-