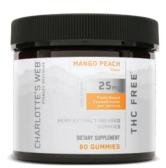

#### Charlotte's Web™ SLEEP Gummies

We've paired the renowned natural sleeping aid, melatonin, with the power of our Charlotte's Web™ CBD and the rest of hemp's naturally occurring phytocannabinoids to support sound quality sleep, and regular sleeping cycles.

•10mg CBD per serving (2 gummies per serving)

•3mg Melatonin per serving (2 gummies per serving)

6 count 30 count 60 count