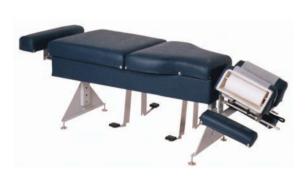

#### PURELL HAND SANITIZER

- Works in 15 seconds
- Kills 99.99% of most common germs
- Convenient 12oz. pump bottle

12oz. Pump Bottle

#### CITRUS II GERMICIDAL CLEANER

- Fresh citrus scent
- Cleans, deodorizes and disinfects
- Meets strict requirements for hospital use and OSHA
- No toxic chemicals

22oz. Spray Bottle Gallon Refill