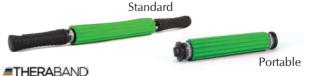

#### THERA-BAND® ROLLER MASSAGER +

The Thera-Band® Roller Massager + offers several key benefits:

- Ridged design supports superficial & deep tissue mobilization
- Portable version features retractable handles for easy travel
- Highly durable latex-free material for extended life & easy cleaning
- Handles designed to support trigger point release
- Detailed color instructions

11753 Thera-Band® Roller Massager+

11756 Portable Thera-Band® Roller Massager +

Certified Organic  $\cdot$  Fragrance Free  $\cdot$  Vegan  $\cdot$  Hypo Allergenic  $\cdot$  Tree Nut Oil Free