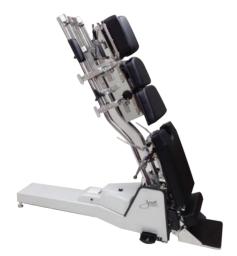

Height: 24"-33"
Width: 30"
Length: 73"
Load Capacity: 600 lbs.
Foam: 3"

Our Apex Lift table includes all the features of our stationary Apex, with the convenience and strength of an electric lift. Its luxurious surface and tilting headpiece are mounted on a sturdy lift base with a quiet, powerful motor that will serve you dependably for years.

• **Height:** 22.5″-31.5″

• Width: 24"

• Lift Capacity 400 lbs.

Weight: 180 lbsLength: 72"

• Foam: 3"

• Warranty: Lifetime on frame, 3 years on vinyl covering, 3 years on foam (2 years on foot pedal, control box and motor)