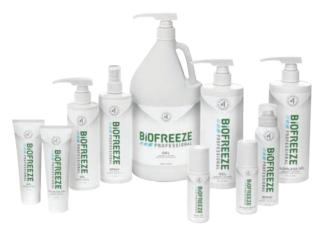

#### BIOFREEZE

#### **BIOFREEZE**

Longer lasting pain relief

16oz Spray Biofreeze

- Smoother consistency for easier application
- Optimized formula with 5% Menthol
- Available in green or colorless

3oz. Roll-On Biofreeze (green or colorless) 4oz. Tube Biofreeze (green or colorless) 4oz. 360° Spray Biofreeze 16oz. Pump Bottle Biofreeze (green only) 32oz Pump Bottle Biofreeze (green or colorless) Gallon w/Pump Biofreeze (green only) Sample Dispenser (100-3ml packets, green only)