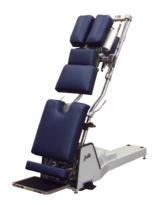

Height: 24"-33"
Width: 30"
Length: 73"
Load Capacity: 600 lbs.
Foam: 3"

Our Apex Lift table includes all the features of our stationary Apex, with the convenience and strength of an electric lift. Its luxurious surface and tilting headpiece are mounted on a sturdy lift base with a quiet, powerful motor that will serve you dependably for years.

• **Height:** 22.5″-31.5″

• Width: 24"

• Lift Capacity 400 lbs.

Weight: 180 lbsLength: 72"

• Foam: 3"

• Warranty: Lifetime on frame, 3 years on vinyl covering, 3 years on foam (2 years on foot pedal, control box and motor)