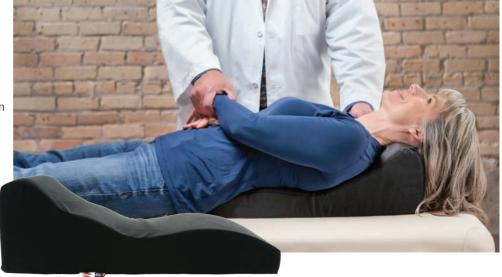

### SOOTHE-A-CISER™ CERVICAL TRACTION CUSHION

- 11" x 20.5" x 6.75"
- Helps alleviate tension headaches & neck pain
- Gently stretches upper chest & neck muscles
- Elevates upper body for easy massage access

440 Soothe-A-Ciser™