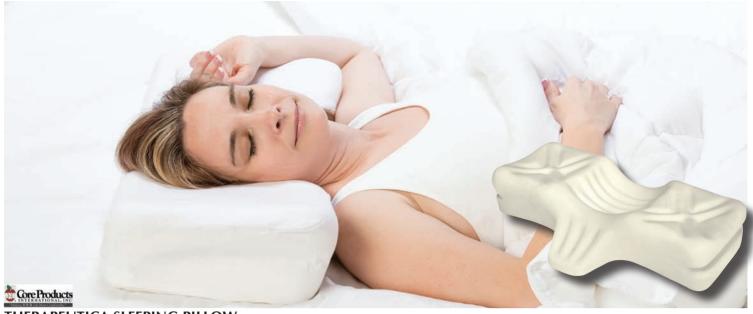

#### COMFORTABLE, ADJUSTABLE NECK SUPPORT

The Cervipedic Neck-Relief™ is designed to comfortably support your head and neck to relieve aches, pains and stiffness from your daily activities. It takes as little as 15 minutes to find relief from tension headaches and neck stiffness. Convenient & Easy to Use

It's compact and convenient so you can take it anywhere! Use it in many areas of your home or wherever you can support your back and head, whether you're lying down or sitting up. Simply place it behind your head and neck & relax. It even comes with its own custom pillow case!

• Comfortably reinforces the cervical curve

- Gently cradles the head which self-locates support
- Track exact support level with easy to adjust markers
- Extends patient treatment at home....every day
- Keeps your patients involved in their own treatment
- Comes with a pillow case

Cervipedic Neck-Relief™