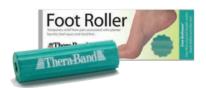

#### **THERABAND FOOT ROLLER**

Used to provide temporary relief from pain associated with plantar fasciitis, heel spurs and tired feet. Use the roller as a device to stretch the plantar fascia and increase flexibility. Can be chilled or frozen to help reduce inflammation. 1.5" Diameter

26150 Foot Roller