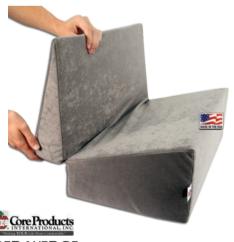

-72



# CORE PRODUCTS LOBAK REST

An economical, high-resiliency back cushion. Provides comfort and support to any body size. Contoured shape helps ensure proper lumbar positioning in any chair or car seat. Durable fabric cover. 13.5"x11.5x3"

412 Lobak Rest - Black



# CORE PRODUCTS SLIM REST

A relaxing, slimmer contour. Covered with a durable fabric cover. Includes positioning belt. Deluxe version comes in a velour fabric. 12"x13"x2.75"

410 **Standard** Slim Rest - Black

411 **Deluxe** Slim Rest - Black



Core Products

# CORE PRODUCTS LUNIFORM SUPPORT CUSHION

An ideal small support cushion for your lower lumbar spine. Compact and convenient. Great for auto, home or office. Durable fabric cover. Includes positioning belt. 7.25"x11"x2.75"

413 Luniform Support Cushion - Black









# **BED WEDGE**

A convenient solution to elevate the upper body or legs, helping to relieve the symptoms of hiatal hernia and reflux disorders. Gentle elevation helps alleviate the pain or numbness sometimes caused by lying flat on the back. Unique two-piece hinged design constructed of precision cut, high quality foam with zippered cover.

5507 7" of lift has an incline of 16.26"

5512 12" of lift has an incline of 25.6"



- Raised side areas gently support the head and neck while sleeping on either side
- Two sized neck lobes provide support options for different sized sleepers
- Shaped center gently cradles the head while sleeping on the back
- Fits a standard pillowcase. Pillow size 24"x16"
- Cover 50% polyester/50% cotton
- Filling 100% virgin polyester

200 Standard Tri-Core® P