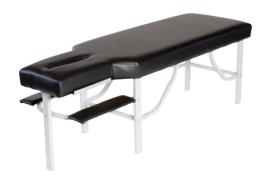

#### **CLASSIC SERIES PRO BASIC**

One of our most popular lines since 2009, the Pro Basic Electric Massage Table offers smooth, silent lift, superior craftsmanship and excellent value.

Our basic model has a classic design that includes a dual-action face rest and pillow (with face rest holes on both ends of the table for added convenience), 3-inch thick foam system, plus standard single foot pedal for height adjustment. Add breast recesses or prenatal options.

• **Height:** 18"-34" • **Width:** 28", 30", or 33"

Length: 73"9" on center dual-end accessory ports

• Lifting Capacity: 550 lbs. • Foam: 3"