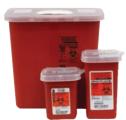

### NEEDLE DISPOSAL CONTAINERS

Quart size (3½x3½x6"). 2 Gallon size (6½x10x9½").

Pint Size Disposal Container Quart Size Disposal Container 2 Gallon Disposal Container