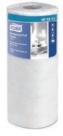

#### **TORK PAPER TOWEL ROLLS**

Each roll has 90 2-ply sheets. Sold by the roll (30 rolls per case)