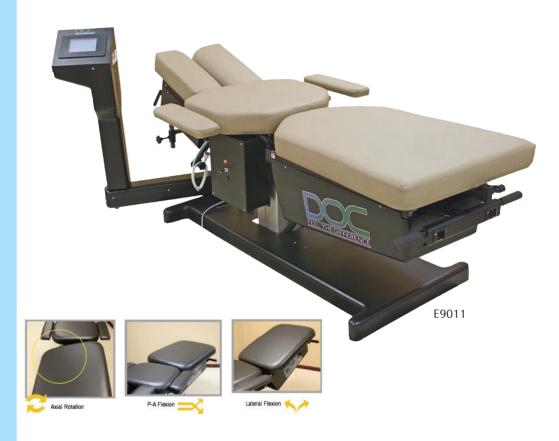

| 12"+        |
| Measure ankle circ                     | cumference. |

ACTIVATOR 88

APOLLO 77

AMREX 81,83

CHATTANOOGA 78,79,81,83

CHATTANOOGA DTS 78

CHATTANOOGA RPW 79

CURRENT SOLUTIONS 82

DYNATRONICS 80,83

DECOMRESSION/ TRACTION 76,78

ELECTROTHERAPY 80-82

> ELECTRODES 83-85

> > LASER

LEADWIRES 83

> STIM 80-82

TENS 86-87

ULTRASOUND 80-82



#### **DOC DECOMPRESSION SYSTEM**

The unique design of the DOC Decompression table utilizes a state-of-the-art digital command center for specific vertebral targeting, separate lumbar and cervical traction programming and continuous readout and graphing of treatment protocols. In addition, the digital command center also controls table elevation and rear lateral flexion, all at the push of a button.



#### STANDARD FEATURES

- Lifting Capacity: 350 lbs.
- Electric elevation range: 21-29"
- Lateral flexion positioning and axial rotation
- Cervical capture headpiece
- Traction belting system enhances restraint for optimal decompression
- User-defined treatment hold and relax times
- Real-time digital treatment tracking
- Speed control
- Pre-programmed lumbar and cervical decompression protocols
- Digital Command Center includes:
  - Specific vertebral targeting
  - Separate lumbar and cervical traction/decompression programming
  - Continuous readout and graphing of treatment parameters
  - Interactive color display
- Reference library including patient setup and training materials
- Table Dimensions: 77"L x 30"W x 21"H
- Tower Dimensions: 27.5"W x 25"D x 72"H





#### APOLLO DESKTOP C