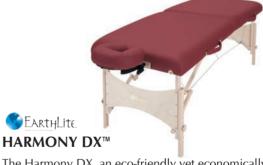

The Harmony DX, an eco-friendly yet economically priced full size table, is crafted from high quality hard Maple from managed forests and finished with earth-friendly, water-based lacquer and glues. Layered with our lightweight yet responsive CFC-Free 2 ½" cushioning system and wrapped in NaturSoft upholstery adds comfort, durability and style. Earthlite's renowned attention to quality and detail plus the promise of a lifetime limited warranty from the industry's premier massage table manufacturer is the assurance of years of worry free professional use.

Height: 23"-33" Weight: 33-34 lbs
 Width: 30" Length: 73"
 Working Weight: 600 lbs. Foam: 2.5"