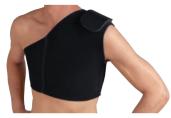

ale Rib Belt w/out Darts, Universal

0126 Female Rib Belt w/ Darts Universal



# CORE SEMI-UNIVERSAL RIB SUPPORT

Stabilizes and supports the rib cage. Comfortable plush, two-tiered, 6" high elastic body. Women's belt contours to 4" around bust line for comfort. CoreEdge® finish.

6106 Male Semi-Univ. Rib Belt S/M-L/XL

6107 Female Semi-Univ. Rib Belt S/M-L/XL

S/M L/XL 24-36" 36-48" Measure chest circumference.

# SCOTT MOTHER-TO-BE SUPPORT



Relieves muscle and ligament strain by transferring the weight of the abdomen to the spine. Lifts and supports the abdomen, reducing pelvic pressure and improving circulation in the legs. Moldable insert helps ease strain on the low back.

0050 Mother-To-Be Lumbar Support

S M L XL 2XL 3-8 9-14 15-18 19-21 22-26 Based on pre-pregnancy dress size.



### **SULLY® A/C SPLINT**

Breathable, hook-sensitive neoprene vest grips the skin to allow precise placement of the donut-shaped foam pad. Protects the AC joint from further injury. No restrictive and uncomfortable straps are necessary! Fits both right and left shoulder.

| 43875 Sully®                 | ) A/C* |        |  |
|------------------------------|--------|--------|--|
| S                            | M      | L      |  |
| 34-38"                       | 38-42" | 42-46" |  |
| Measure chest circumference. |        |        |  |
| *Special order item.         |        |        |  |



# SCOTT UNIVERSAL POSTURE & CLAVICLE SUPPORT

Soft cotton/flannel back panel and felt padded stockinette shoulder straps. Front buckle closure makes support universal and allows easy self-applicati