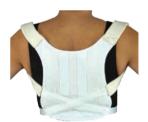

d improving circulation in the legs. Moldable insert helps ease strain on the low back.

0050 Mother-To-Be Lumbar Support

S M L XL 2XL 3-8 9-14 15-18 19-21 22-26 Based on pre-pregnancy dress size.



### **SULLY® A/C SPLINT**

Breathable, hook-sensitive neoprene vest grips the skin to allow precise placement of the donut-shaped foam pad. Protects the AC joint from further injury. No restrictive and uncomfortable straps are necessary! Fits both right and left shoulder.

| 43875 Sully®                 | ) A/C* |        |  |
|------------------------------|--------|--------|--|
| S                            | M      | L      |  |
| 34-38"                       | 38-42" | 42-46" |  |
| Measure chest circumference. |        |        |  |
| *Special order item.         |        |        |  |



# SCOTT UNIVERSAL POSTURE & CLAVICLE SUPPORT

Soft cotton/flannel back panel and felt padded stockinette shoulder straps. Front buckle closure makes support universal and allows easy self-application. Pliable metal stays are enclosed for added stability. Lightweight and discreet under clothing. Measure chest circumference.

1582 Univ. Posture & Clavicle Fits up to 44"



CLAVICAL SUPPORT

Strap of orthopedic polyester felt covered with stockinette. Closure in back using D-ring and pressure-sensitive hook and loop over felt pad.

| 1                                            | - 1     |         |         |  |  |
|----------------------------------------------|---------|---------|---------|--|--|
| 1594 Clavical Support                        |         |         |         |  |  |
| S