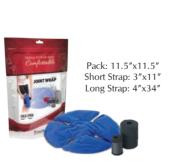

#### **SWEDE-O JOINT WRAP**

The patented versatile design of the Swede- $O^{\circ}$  Joint Wrap comfortably surrounds painful, inflamed joints with cold therapy. Use the adjustable straps to provide compression and secure the pack to the painful area to help provide long lasting, drug free relief.

The plush fabric is soft to the touch and gentle on the skin and slowly releases cold therapy for subacute injuries while the smooth surface quickly releases cold therapy for acute injuries. The nontoxic, biodegradable fill in this pack stays soft and pliable when frozen.

- Temperature: Cold Only
- Frost Free with Strap
- Temperature Release: Quick/Slow
- Comfortably contours painful, inflamed joints
- Unique design comfortably contours joints
- Strapping system holds pack in place

525 Joint Wrap