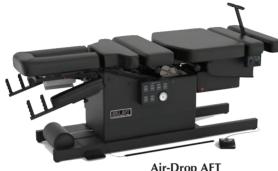

direction with just the touch of a finger. For added flexibility, the table also quietly elevates from its lowest height of 20″ to its full height of 32″. It's also fully modular, allowing for easy modifications and upgrades in the field, both now or later as your techniques and practice grow.



#### **AFT FLEXION - MANUAL DROPS OR AIR-DROPS**

The Hill AFT Manual Drop Table is your dependable, day-in, day-out ally for successful patient treatment. The AFT is surprisingly affordable for a table with standard features like variable speed automatic flexion, electric elevation, a tilting headpiece with sliding axial motion and a locking thoracic release. The Hill AFT is perfect for doctors looking for a full-featured automatic flexion table without the need for manually-controlled flexion.



Air-Drop AFT



#### **AFT FLEXION - MANUAL DROPS OR AIR-DROPS**

#### Standard Features:

- Elevation 21.5"-29"
- Variable speed motorized flexion
- Removable tiller bar
- Tilting Headpiece, 30° negative and positive
- Rear lateral flexion and can be locked at any angle up to 21°
- Slide out ankle with ankle harnesses
- Adjustable patient gripper bar
- Patient shut-off switch
- Dual rocker foot pedals
- 24" cushion width
- 2.5" foam (soft, medium or firm)
- Choice of beige, black or grey base colors
- Choice of 20 vinyl colors

#### **Optional Features:**

- Manual thoracic, lumbar and pelvic drops
- Dual drop headpiece
- Elevating headpiece
- Flexion headpiece
- 30 min. timer
- Toggle height switch

#### **Air-Drop Standard Features:**

- Air-Activated cervical, thoracic, lumbar & pelv