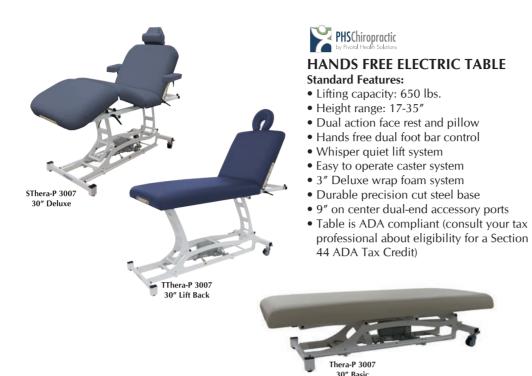

eneck shape
- Adjustable tilt headpiece or Fixed top





#### EB9000 (FIRM FOAM) & EB9010 (SOFT FOAM **ERGOBENCH WITH TILT HEADPIECE**

- Load capacity: 350 lbs.
- 24"W x 73"L
- Height range: 18-24"
- Unitized steel frame
- Adjustable tilt headpiece
- Seamless cushions
- Multi-fit arm rests
- Paper roll holder and cutter
- Bottleneck shape
- ADA Compliant





#### **EB9070 TRADEBASIC BENCH**

#### **Standard Features:**

- Load capacity: 350 lbs.
- 27"W x 74"L
- Height range: 18-24"H
- Tilt headpiece with adjustable face cushions
- Firm foam
- Pelvic drop
- Unitized steel frame
- 22"Wide Comfort cushions
- Paper roll holder and cutter
- Ships fully assembled

#### **Optional Features:**

- Tilt headpiece with cervical drop
- Lumbar drop
- Thoracic drop



#### BENCH/PORTABLE/STATIONARY



#### **Optional Features:**

- 78" Extra long table (available on basic tables only)
- Breast recesses
- Rounded corners (standard on deluxe table)
- Holes for side arm extensions (head end)
- Upgrade to deluxe adjustable face rest base
- Upgrade to Pivot Posi-tilt face rest base
- Crescent Pillow Standard Foam
- Crescent Pillow Standard Foam & Natural **Touch Response Foam**
- Crescent Pillow Touch Response Foam & Natural Touch Upholstery
- Upgrade to True Touch Upholstery
- Upgrade to True Touch Upholstery and **Touch Response Foam**
- Classic Series Sliding Arm Extensions
- Hands Free Lift Back 30" or 33"
- Custom branding options available



#### THERA-P ELECTRIC TREATMENT TABLE

Ease of use, multiple options and a sleek but durable design make the THERA-P line of electric treatment