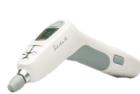

#### **BODY DRUMMER PRO X PERCUSSION MASSAGER** Powerful and Painless Deep Tissue Massage: Body Drummer Pro

X massage gun reduces deep muscle pain and stiffness with professional quality and durability.

Enhance Performance: A massage gun for athletes - use for a pre-workout warm-up or post-exercise cooldown, the Body Drummer Pro X promotes reduced muscle soreness by improved circulation and fascia relaxation and can help increase range of motion.

Quiet and Long-Lasting: The brushless motor in this handheld quiet massage tool means relief without loud, distracting noice and with a long-lasting battery.

Digitial Adjustable Intensity: Choose between 20 different intensity levels depending on your needs.

Five Massage Heads: Choose the best option for the muscle group you are treating, from your neck to your feet.

Body Drummer Pro X

•1400-4600 rpm speed range • 4x9" pad • 13 ft power cord

3401 Jeanie Rub Massager Variable Speed