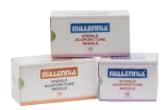

### MILLENNIA ACUPUNCTURE NEEDLES

- No silicon coating-sterile and pyrogen free
- Traditional individually tailored, smooth and painless
- Higher body tensile strength up to 600° for quality, safety and reliability
- Specially polished for painless insertion

#### A-1

- Individual pack with guide tube
- Silver handle

| .20x13mm A-1 | 100/Box |
|--------------|---------|
| .20x25mm A-1 | 100/Box |
| .20x40mm A-1 | 100/Box |
| .25x25mm A-1 | 100/Box |
| .25x40mm A-1 | 100/Box |
| .25x50mm A-1 | 100/Box |
| .30x75mm A-1 | 100/Box |

#### A-2

- Bulk pack without individual tube
- Silver handle
- 400 needles per box

| .20x13mm A-2 400/Box |  |
|----------------------|--|
| .20x25mm A-2 400/Box |  |
| .25x25mm A-2 400/Box |  |
| .25x40mm A-2 400/Box |  |