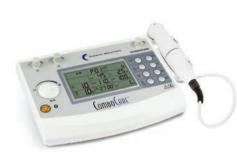

Five Massage Heads: Choose the best option for the muscle group you are treating, from your neck to your feet.

Body Drummer Pro X

•1400-4600 rpm speed range • 4x9" pad • 13 ft power cord

3401 Jeanie Rub Massager Variable Speed