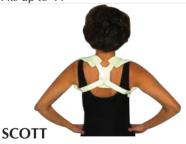

r injury. No restrictive and uncomfortable straps are necessary! Fits both right and left shoulder.

| 43875 Sully®                 | ) A/C* |        |  |
|------------------------------|--------|--------|--|
| S                            | M      | L      |  |
| 34-38"                       | 38-42" | 42-46" |  |
| Measure chest circumference. |        |        |  |
| *Special order item.         |        |        |  |



# SCOTT UNIVERSAL POSTURE & CLAVICLE SUPPORT

Soft cotton/flannel back panel and felt padded stockinette shoulder straps. Front buckle closure makes support universal and allows easy self-application. Pliable metal stays are enclosed for added stability. Lightweight and discreet under clothing. Measure chest circumference.

1582 Univ. Posture & Clavicle Fits up to 44"



CLAVICAL SUPPORT

Strap of orthopedic polyester felt covered with stockinette. Closure in back using D-ring and pressure-sensitive hook and loop over felt pad.

| 1                                            | - 1     |         |         |  |  |
|----------------------------------------------|---------|---------|---------|--|--|
| 1594 Clavical Support                        |         |         |         |  |  |
| S                                            | М       | L       | XL      |  |  |
| 15"-20"                                      | 18"-25" | 22"-29" | 25"-33" |  |  |
| Measure from center back, up over shoulder,  |         |         |         |  |  |
| around underneath arm, and back to center of |         |         |         |  |  |
| hack