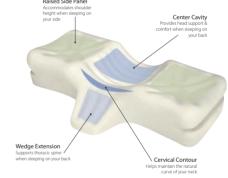

#### **APEX CERVICAL ORTHOSIS PREMIUM**

- With or without heat
- Firmness: Standard
- With or without ramp: With ramp
- Helps alleviate headaches and neck pain
- Wedge extension supports upper thoracic spine
- Helps restore the natural curve of the neck

4992 Apex Cervical Orthosis Premium with Heat 4993 Apex Cervical Orthosis Premium