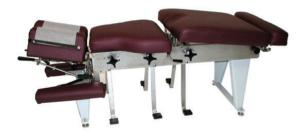

#### PURELL HAND SANITIZER

- Works in 15 seconds
- Kills 99.99% of most common germs
- Convenient 12oz. pump bottle

12oz. Pump Bottle

#### CITRUS II GERMICIDAL CLEANER

- Fresh citrus scent
- Cleans, deodorizes and disinfects
- Meets strict requirements for hospital use and OSHA
- No toxic chemicals

22oz. Spray Bottle Gallon Refill