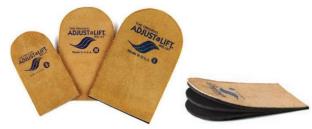

#### **ADJUST-A-LIFT HEEL LIFT**

The Adjust-A-Lift Heel Lift® is a very high quality, versatile item that is helpful in treating a wide range of symptoms arising from the effects of leg length inequality. Low back pain, hip pain and knee pain are some of the more common conditions associated with leg length deficiencies. Adjust-A-Lift Heel Lift has also proved effective in the treatment of some foot and ankle conditions such as plantar fasciitis, heel spurs and Achilles tendonitis.

- Instantly correct leg length discrepancies
- Three easily removable layers
- The non slip construction provides better balance
- Size based on heel width
- Small 2" Wide, Medium 2.5" Wide, Large 3" Wide

Adjust-A-Lift Heel Lift Sizes: S-M-L

| Lift Size | Womens<br>(Shoe Size) | Mens<br>(Shoe Size) |
|-----------|-----------------------|---------------------|
| Small     | Up to 8               |                     |
| Medium    | 8.5 and up            | Up to 11            |
| Large     |                       | 11 and up           |