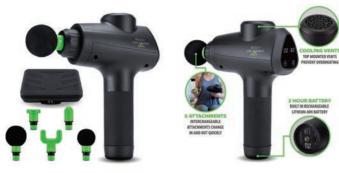

#### **BODY DRUMMER PRO X PERCUSSION MASSAGER** Powerful and Painless Deep Tissue Massage: Body Drummer Pro

X massage gun reduces deep muscle pain and stiffness with professional quality and durability.

Enhance Performance: A massage gun for athletes - use for a pre-workout warm-up or post-exercise cooldown, the Body Drummer Pro X promotes reduced muscle soreness by improved circulation and fascia relaxation and can help increase range of motion.

Quiet and Long-Lasting: The brushless motor in this handheld quiet massage tool means relief without loud, distracting noice and with a long-lasting battery.

Digitial Adjustable Intensity: Choose between 20 different intensity levels depending on your needs.

Five Massage Heads: Choose the best option for the muscle group you are treating, from your neck to your feet.

Body Drummer Pro X

•1400-4600 rpm speed range • 4x9" pad • 13 ft power cord

3401 Jeanie Rub Massager Variable Speed