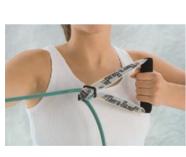

#### THERA-BAND® TUBING

Exercise tubing is available in eight levels of progressive resistance. The color-coding system provides positive reinforcement and feedback for gauging results. Made of natural latex rubber.

| 100 foot r | <b>100 foot rolls</b> of exercise tubing |       |       |       |        |  |  |  |  |
|------------|------------------------------------------|-------|-------|-------|--------|--|--|--|--|
| Yellow     | Red                                      | Green | Blue  | Black | Silver |  |  |  |  |
| 21120      | 21130                                    | 21140 | 21150 | 21160 | 21170  |  |  |  |  |
| 25 foot ro | 25 foot rolls of exercise tubing         |       |       |       |        |  |  |  |  |
| Yellow     | Red                                      | Green | Blue  | Black | Silver |  |  |  |  |
| 21020      | 21030                                    | 21040 | 21050 | 21060 | 21070  |  |  |  |  |