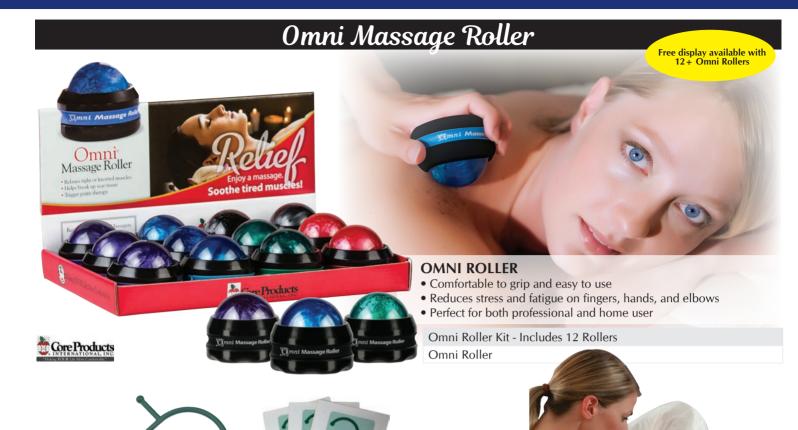

#### THERA-BAND® ROLLER MASSAGER +

The Thera-Band® Roller Massager + offers several key benefits:

- Ridged design supports superficial & deep tissue mobilization
- Portable version features retractable handles for easy travel
- Highly durable latex-free material for extended life & easy cleaning
- Handles designed to support trigger point release
- Detailed color instructions

11753 Thera-Band® Roller Massager+

11756 Portable Thera-Band® Roller Massager +

Certified Organic  $\cdot$  Fragrance Free  $\cdot$  Vegan  $\cdot$  Hypo Allergenic  $\cdot$  Tree Nut Oil Free