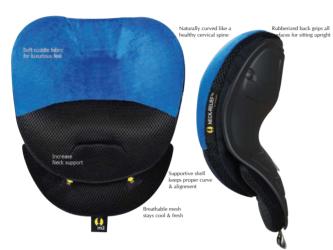

#### COMFORTABLE, ADJUSTABLE NECK SUPPORT

The Cervipedic Neck-Relief™ is designed to comfortably support your head and neck to relieve aches, pains and stiffness from your daily activities. It takes as little as 15 minutes to find relief from tension headaches and neck stiffness. Convenient & Easy to Use

It's compact and convenient so you can take it anywhere! Use it in many areas of your home or wherever you can support your back and head, whether you're lying down or sitting up. Simply place it behind your head and neck & relax. It even comes with its own custom pillow case!

• Comfortably reinforces the cervical curve

- Gently cradles the head which self-locates support
- Track exact support level with easy to adjust markers
- Extends patient treatment at home....every day
- Keeps your patients involved in their own treatment
- Comes with a pillow case