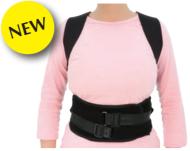

ester felt covered with stockinette. Closure in back using D-ring and pressure-sensitive hook and loop over felt pad.

| 1                                            | - 1     |         |         |  |  |
|----------------------------------------------|---------|---------|---------|--|--|
| 1594 Clavical Support                        |         |         |         |  |  |
| S                                            | М       | L       | XL      |  |  |
| 15"-20"                                      | 18"-25" | 22"-29" | 25"-33" |  |  |
| Measure from center back, up over shoulder,  |         |         |         |  |  |
| around underneath arm, and back to center of |         |         |         |  |  |
| hack                                         |         |         |         |  |  |



# CORE PERFECT POSTURE CORRECTOR

The Core Products® Perfect Posture Corrector helps relieve pain and discomfort associated with poor posture by providing a firm foundation while improving postural awareness. The soft shoulder straps gently place shoulders in proper alignment to help improve posture and relieve pain.

| 6234 Posture Corrector |                      |  |
|------------------------|----------------------|--|
| S/M                    | L/XL                 |  |
| Waist Band Ht: 5.25"   | Waist Band Ht: 5.25" |  |
| Belt Length: 39.5"     | Belt Length: 44.75"  |  |
| Support Ht: 15"        | Support Ht: 19.75"   |  |



# UNIVERSAL DENIM ARM SLING

**SCOTT** 

Envelope style, denim blue poly/cotton with deep pouch. 1½" wide cotton shoulder strap with pad is adjustable and cl