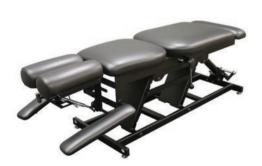

Height: 24"-33"
Width: 30"
Length: 73"
Load Capacity: 600 lbs.
Foam: 3"

Our Apex Lift table includes all the features of our stationary Apex, with the convenience and strength of an electric lift. Its luxurious surface and tilting headpiece are mounted on a sturdy lift base with a quiet, powerful motor that will serve you dependably for years.

• **Height:** 22.5″-31.5″

• Width: 24"

• Lift Capacity 400 lbs.

Weight: 180 lbsLength: 72"

• Foam: 3"

• Warranty: Lifetime on frame, 3 years on vinyl covering, 3 years on foam (2 years on foot pedal, control box and motor)