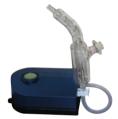

# AMRITA AMRITA NEBULIZING DIFFUSERS

Designed to give you essential oils in their own uncompromised clarity. The nebulizer diffuses aroma on a refreshing current of air as it passes through an intricately engineered glass chamber.

603 Room Model Diffuser 607 Deluxe Model Diffuser