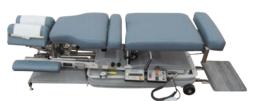

#### **CLASSIC SERIES PRO BASIC**

One of our most popular lines since 2009, the Pro Basic Electric Massage Table offers smooth, silent lift, superior craftsmanship and excellent value.

Our basic model has a classic design that includes a dual-action face rest and pillow (with face rest holes on both ends of the table for added convenience), 3-inch thick foam system, plus standard single foot pedal for height adjustment. Add breast recesses or prenatal options.

• **Height:** 18"-34" • **Width:** 28", 30", or 33"

Length: 73"9" on center dual-end accessory ports

• Lifting Capacity: 550 lbs. • Foam: 3"