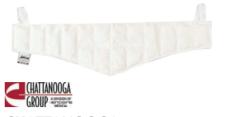

#### CHATTANOOGA HYDROCOLLATOR HOTPAC™

#### One year warranty.

1006 Standard 10"x12" 1002 Neck Contour 24"

### CHATTANOOGA HYDROCOLLATOR HEATING UNIT

Chattanooga is the proud inventor of the original Hydrocollator Hot-Pacs and heating unit, an all natural product that was first to market more than 60 years ago, and is still the first choice of physical therapists and other medical professionals when using heat therapy. The HotPac generates deep moist heat which delivers increased advantages over dry heat to relieve chronic pain, acute muscle strains and general musculoskeletal discomfort.