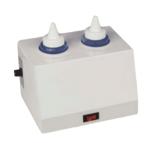

#### **BOTTLE WARMERS**

Stainless steel, white powdercoat exterior. Adjustable temperature control. (Max. 122°F) Industrial heating elements. Lighted power switch. Wall-mountable. Includes dispenser bottles. Single 8 oz. 6"x5"x5". Double 8 oz. 6"x8"x5".

Single 8 oz. Bottle Warmer Double 8 oz. Bottle Warmer

\*Special order item. Allow 6-8 weeks.