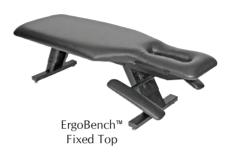

hions with multi-density foam
- Locking 6" extending ankle rest
- Stationary chest
- Fixed pelvic section
- Foldaway foot plate
- Paper roll holder and cutter
- Durable powder coat finish
- ADA Compliant

#### **Optional Features:**

- 7 headpiece options
- Lateral flexion Available on all headpiece options
- Breakaway elevating chest with dual side control
- Thoracic manual drop
- Lumbar manual drop
- Pelvic manual drop
- Elevating pelvic section

#### BENCH/PORTABLE/STATIONARY





#### EB9040 & EB9050 ERGOBASIC™

- Load capacity: 350 lbs.
- Overall dimensions: 27"W x 65"L
- Height range: 18-24"
- Tilt headpiece
- Accelerator™III pelvic drop
- Unitized steel frame
- 20.5" Wide seamless cushions
- Paper roll holder and cutter
- Shipped fully assembled
- Optional elevating pelvic section





#### EB9020 & EB9030 ERGOBENCH™

- Load Capacity: 350 lbs.
- 24"W x 73"L
- Height range: 18-24" Unitized steel frame
- Seamless cushions

- Multi-fit arm rests
- Paper roll holder and cutter
- Bottleneck shape
- Adjustable tilt headpiece or Fixed top





#### EB9000 (FIRM FOAM) & EB9010 (SOFT FOAM **ERGOBENCH WITH TILT HEADPIECE**

- Load capacity: 350 lbs.
- 24"W x 73"L
- Height range: 18-24"
- Unitized steel frame
- Adjustable tilt headpiece
- Seamless cushions
- Multi-fit arm rests
- Paper roll holder and cutter
- Bottleneck shape
- ADA Compliant





#### **EB9070 TRADEBASIC BENCH**

#### **Standard Features:**

- Load capacity: 350 lbs.
- 27"W x 74"L
- Height range: 18-24"H
- Tilt headpiece with adjustable face cushions
- Firm foam
- Pelvic drop
- Unitized steel frame
- 22"Wide C