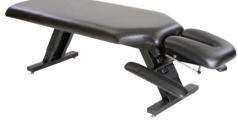

#### **CLASSIC SERIES PRO BASIC**

One of our most popular lines since 2009, the Pro Basic Electric Massage Table offers smooth, silent lift, superior craftsmanship and excellent value.

Our basic model has a classic design that includes a dual-action face rest and pillow (with face rest holes on both ends of the table for added convenience), 3-inch thick foam system, plus standard single foot pedal for height adjustment. Add breast recesses or prenatal options.

• **Height:** 18"-34" • **Width:** 28", 30", or 33"

Length: 73"9" on center dual-end accessory ports

• Lifting Capacity: 550 lbs. • Foam: 3"