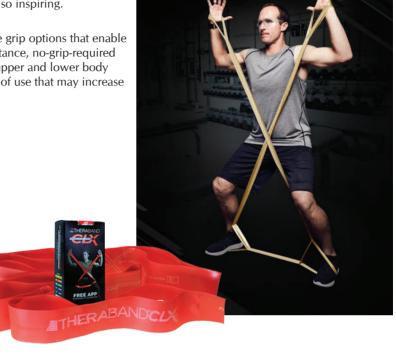

#### THERA-BAND® CLX - CONSECUTIVE LOOPS

TheraBand is breaking new ground with its latex free, patent pending CLX Consecutive Loops. Never before has resistance training been so versatile, so simple and so inspiring.

The TheraBand CLX with Easy Grip Loops™ provides multiple unique grip options that enable exercises like open and closed hand grips, holding objects with resistance, no-grip-required exercises and never before possible exercises such as simultaneous upper and lower body work. The TheraBand CLX delivers unparalleled versatility and ease of use that may increase exercise compliance to improve patient outcomes.

| Begin  | ner     | Interm  | ediate  | Advanced |          |          |
|--------|---------|---------|---------|----------|----------|----------|
| Yellow | Red     | Green   | Blue    | Black    | Silver   | Gold     |
| 3 lbs  | 3.7 lbs | 4.6 lbs | 5.8 lbs | 7.3 lbs  | 10.2 lbs | 14.2 lbs |

| 12714 CLX - Consecutive Loops, Yellow  |
|----------------------------------------|
| 12715 CLX - Consecutive Loops, Red     |
| 12716 CLX - Consecutive Loops, Green   |
| 12717 CLX - Consecutive Loops, Blue    |
| 12718 CLX - Consecutive Loops, Black*  |
| 12719 CLX - Consecutive Loops, Silver* |
| 12720 CLX - Consecutive Loops, Gold*   |
|                                        |