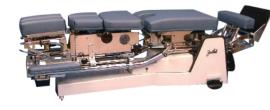

The Harmony DX, an eco-friendly yet economically priced full size table, is crafted from high quality hard Maple from managed forests and finished with earth-friendly, water-based lacquer and glues. Layered with our lightweight yet responsive CFC-Free 2 ½" cushioning system and wrapped in NaturSoft upholstery adds comfort, durability and style. Earthlite's renowned attention to quality and detail plus the promise of a lifetime limited warranty from the industry's premier massage table manufacturer is the assurance of years of worry free professional use.

Height: 23"-33" Weight: 33-34 lbs
 Width: 30" Length: 73"
 Working Weight: 600 lbs. Foam: 2.5"