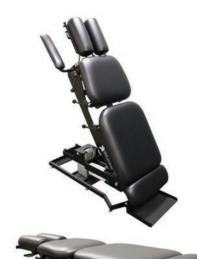

Height: 24"-33"
Width: 30"
Length: 73"
Load Capacity: 600 lbs.
Foam: 3"

Our Apex Lift table includes all the features of our stationary Apex, with the convenience and strength of an electric lift. Its luxurious surface and tilting headpiece are mounted on a sturdy lift base with a quiet, powerful motor that will serve you dependably for years.

• **Height:** 22.5″-31.5″

• Width: 24"

• Lift Capacity 400 lbs.

Weight: 180 lbsLength: 72"

• Foam: 3"

• Warranty: Lifetime on frame, 3 years on vinyl covering, 3 years on foam (2 years on foot pedal, control box and motor)