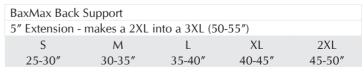

ewn- | on Suspender | S      |        |
| XS            | Reg         | XL           | 2XL    | 3XL    |
| 26-36"        | 32-46"      | 40-55"       | 44-63" | 48-68" |

Measure hip circumference.

### **BAXMAX BACK SUPPORT**

The BaxMAX Lumbar Support is the lightest, most comfortable and powerful back support on the market. Whether your patient has a physically demanding job, or leads a physically active life, they

**7500 Internal Suspenders** 



will feel immediate comfort and relief the minute they put on the BaxMAX. Works perfectly in parallel with any spinal decompression program!

- Gets 5x tighter than other back braces
- Made of durable, breathable mesh
- Effective for all lumbar conditions
- Weighs only 2.5 ounces
- Effectively unloads upper body weight from the lumbar spine



Waist Size (if measurement is between two sizes, select larger size)

# FLEX ELASTIC CRISS CROSS

- Elastic back panel with criss cross overlay
- Anti-roll stays
- Tapered elastic side panels
- Contact closure

367 10" Elastic Criss Cross Support S-M-L-XL-2XL

S M L XL 2XL 26-30" 30-34" 34-38" 38-42" 42-46" Measure at widest point of either hip or waist for correct belt size.



# CORE DUAL PULL CRISS-CROSS BACK SUPPORT

Support and versatility make this one of our most popular belts. Constructed entirely with the highest-quality plush elastic. Features dual elastic side pulls and a 9" (23cm) high, reinforced, criss-cross back for maximum compression and support. CorEdge finish for comfort. Six flexible stays prevent rolling.

# 6062 Cotton Twill Sacral

 $\begin{array}{lll} \text{S-M-L-