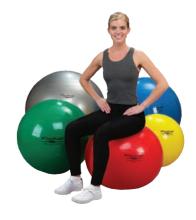

#### THERA-BAND® EXERCISE BALLS

Thera-Band® Exercise Balls are inflatable balls used for strength and balance training. Each ball comes with two plugs and an inflation adapter, along with a poster illustrating 24 exercises. Four sizes are available to accommodate users' height variations

| ŭ                         |  |
|---------------------------|--|
| 23010 - 45cm Yellow Ball* |  |
| 23020 - 55cm Red Ball     |  |
| 23030 - 65cm Green Ball   |  |
| 23040 - 75cm Blue Ball    |  |

| 45cm         | 55cm         | 65cm         | 75cm         |
|--------------|--------------|--------------|--------------|
| 4'7" to 5'0" | 5'1" to 5'6" | 5'7" to 6'1" | 6'2" to 6'8" |
| Heights      | Heights      | Heights      | Heights      |