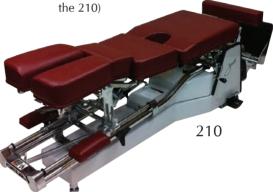

#### **CLASSIC SERIES PRO BASIC**

One of our most popular lines since 2009, the Pro Basic Electric Massage Table offers smooth, silent lift, superior craftsmanship and excellent value.

Our basic model has a classic design that includes a dual-action face rest and pillow (with face rest holes on both ends of the table for added convenience), 3-inch thick foam system, plus standard single foot pedal for height adjustment. Add breast recesses or prenatal options.

• **Height:** 18"-34" • **Width:** 28", 30", or 33"

Length: 73"9" on center dual-end accessory ports

• Lifting Capacity: 550 lbs. • Foam: 3"