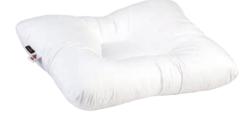

Two sized neck lobes provide support options for different sized sleepers
- Shaped center gently cradles the head while sleeping on the back
- Fits a standard pillowcase. Pillow size 24"x16"
- Cover 50% polyester/50% cotton
- Filling 100% virgin polyester

200 Standard Tri-Core® Pillow 220 Gentle Tri-Core® Pillow





# D-CORE® PILLOW

Proper cervical support at an economical price. Patented "D" shaped center gently supports the head and neck during sleep. Filled with cool and comfortable Corefill 100% polyester fiber. Full size 24x16" Mid Size 22x15"

240 D-Core Full Size 241 D-Core Mid Size





# **MID-CORE PILLOW**

A slightly smaller version of our popular Tri-Core Pillow. Great comfort and support for small adults and young teens. 22"x15"

221 Standard Mid-Core 222 Gentle Mid-Core



Core Products

## **PETITE CORE**

The trapezoid center has been sized to ensure proper support for petites of all ages. 19"x12"

219 Petite Core White

# PILLOWS & SUPPORTS



### **CERV-ALIGN® PILLOW**

- Indented center improves neck support for back sleeping, while maintaining comfort during side sleeping.
- Maintains proper cervical support while turning during sleep.
- Unique curved design allows for shoulder comfort while properly supporting the neck.
- Cluster fiber for down-like feel and a 230 thread-count fabric cover for comfort and durability.
- The Cerv-Align is available in three lobe sizes to perfectly fit the size of your neck: 5" or 6". Pillows measure 24"x16".

265 Cerv-Align® 5" 266 Cerv-Align® 6"







CORRECT FIT

Guide creates a straight line against the spine

INC