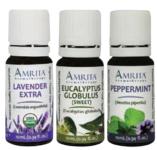

Mandarine Sunset, Mental Energizer, Pure

Joy, Respiration and Sweet Restoration

Complete.

Amrita offers premium quality therapeutic oils, including organic, wildcrafted and many rare oils.

| many rare ons.                           |
|------------------------------------------|
| 3411-1/3oz. Eucalyptus, Radiata          |
| 3621-1/3oz. Grapefruit                   |
| 4110-1/3oz. Lavender                     |
| 4110-2oz. Lavender                       |
| 4133-1/3oz. Lemon                        |
| 4511-1/3oz. Peppermint, France, Organic  |
| 4591-1/3oz. Patchouli                    |
| 4741-1/3oz. Rosemary, 1.8-CIN            |
| 4911-1/3oz. Tea Tree Oil                 |
| 4911-2oz. Tea Tree Oil                   |
| 662 Essential Oil Sampler                |
| Ten 1ml vials. Lavender Extra, Balsam    |
| Fir, Grapefruit Pink, Atlas Cedar, Sweet |
| Eucalyptus, Peppermint, Rose Geranium,   |
| Rosewood, Spruce, and Ylang Ylang        |