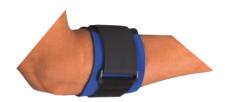

#### **SWEDE-O JOINT WRAP**

The patented versatile design of the Swede- $O^{\circ}$  Joint Wrap comfortably surrounds painful, inflamed joints with cold therapy. Use the adjustable straps to provide compression and secure the pack to the painful area to help provide long lasting, drug free relief.

The plush fabric is soft to the touch and gentle on the skin and slowly releases cold therapy for subacute injuries while the smooth surface quickly releases cold therapy for acute injuries. The nontoxic, biodegradable fill in this pack stays soft and pliable when frozen.

- Temperature: Cold Only
- Frost Free with Strap
- Temperature Release: Quick/Slow
- Comfortably contours painful, inflamed joints
- Unique design comfortably contours joints
- Strapping system holds pack in place

525 Joint Wrap