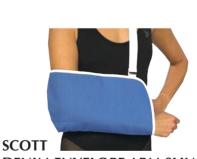

helps relieve pain and discomfort associated with poor posture by providing a firm foundation while improving postural awareness. The soft shoulder straps gently place shoulders in proper alignment to help improve posture and relieve pain.

| 6234 Posture Corrector |                      |  |
|------------------------|----------------------|--|
| S/M                    | L/XL                 |  |
| Waist Band Ht: 5.25"   | Waist Band Ht: 5.25" |  |
| Belt Length: 39.5"     | Belt Length: 44.75"  |  |
| Support Ht: 15"        | Support Ht: 19.75"   |  |



# UNIVERSAL DENIM ARM SLING

**SCOTT** 

Envelope style, denim blue poly/cotton with deep pouch. 1½" wide cotton shoulder strap with pad is adjustable and closes with hook and loop closure. Pouch is 17x9"

1260 Universal Denim Arm Sling



# DENIM ENVELOPE ARM SLING

Envelopes the arm for support and carries weight across back and shoulder. Slide buckle closure, web strap.

| 1204 Denim Envelope Arm Sling |         |       |          |  |  |
|-------------------------------|---------|-------|----------|--|--|
| S                             | М       | L     | XL       |  |  |
| 10x6"                         | 12½x7½″ | 15x9" | 17½X10½″ |  |  |
| Pouch width x height.         |         |       |          |  |  |



# SCOTT CONTOURED CERVICAL COLLAR - BEIGE

Contoured shape with chin cut-out. 1" thick foam covered with stockinette. Hook and loop closure, natural color.

3025 2½" Contoured Collar Soft
3030 3" Contoured Collar Soft
3035 3½" Contoured Collar Soft
4525 2½" Contoured Collar Med-Firm
4530 3" Contoured Collar Med-