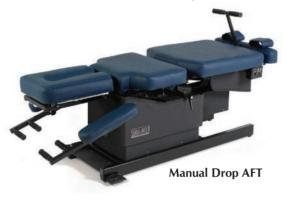

#### **CLASSIC SERIES PRO BASIC**

One of our most popular lines since 2009, the Pro Basic Electric Massage Table offers smooth, silent lift, superior craftsmanship and excellent value.

Our basic model has a classic design that includes a dual-action face rest and pillow (with face rest holes on both ends of the table for added convenience), 3-inch thick foam system, plus standard single foot pedal for height adjustment. Add breast recesses or prenatal options.

• **Height:** 18"-34" • **Width:** 28", 30", or 33"

Length: 73"9" on center dual-end accessory ports

• Lifting Capacity: 550 lbs. • Foam: 3"