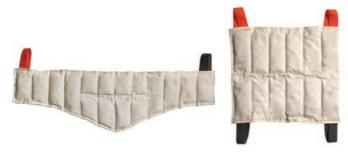

### CORE DUAL COMFORT CORPAK

- Temperature: Hot or Cold
- Frost Free with Strap
- Temperature Release: Quick/Slow
- Two surfaces for controlled therapy to ease pain
- Strapping system holds pack in place
- Nontoxic, biodegradable fill

531 6"x10" Pack w/ Strap 532 10"x13" Pack w/ Strap 533 6"x20" Pack w/ Strap 530 3"x5" Pack w/ Strap 534 9"X16" Tri-Sectional Pack w/ Strap

- Durable
- Latex free
- Remains cold for up to 30 minutes
- Use for pain relief due to: injury, swelling, bruises and tension headaches

1500 Std. Size 11"x14" Pack 1506 Half Size 7.5"x11" Pack 1508 Neck Contour Pack 1512 Oversize 11"x21" Pack