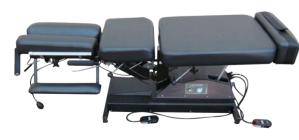

#### **SOLUTION SERIES - CHALLENGER ALUMINUM TABLE**

The portable Challenger Aluminum Massage Table is rugged yet light-weight and functional. It comes standard with a 3" thick multi-layered foam system, rounded corners and adjustable height leg system. In addition, this table offers an aluminum frame with finger-joint craftsmanship and auto-hold hinge system. With a weight of only 30 lbs. and load capacity of 600 lbs., the features on this durable table will make it the only table you want to travel with. The Challenger comes as a complete package including a face rest with cushion and carry case.