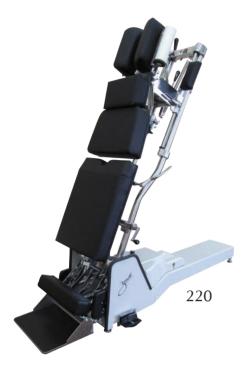

Height: 24"-33"
Width: 30"
Length: 73"
Load Capacity: 600 lbs.
Foam: 3"

Our Apex Lift table includes all the features of our stationary Apex, with the convenience and strength of an electric lift. Its luxurious surface and tilting headpiece are mounted on a sturdy lift base with a quiet, powerful motor that will serve you dependably for years.

• **Height:** 22.5″-31.5″

• Width: 24"

• Lift Capacity 400 lbs.

Weight: 180 lbsLength: 72"

• Foam: 3"

• Warranty: Lifetime on frame, 3 years on vinyl covering, 3 years on foam (2 years on foot pedal, control box and motor)