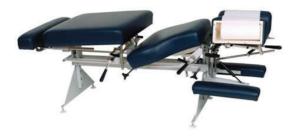

#### PURELL HAND SANITIZER

- Works in 15 seconds
- Kills 99.99% of most common germs
- Convenient 12oz. pump bottle

12oz. Pump Bottle

#### CITRUS II GERMICIDAL CLEANER

- Fresh citrus scent
- Cleans, deodorizes and disinfects
- Meets strict requirements for hospital use and OSHA
- No toxic chemicals

22oz. Spray Bottle Gallon Refill