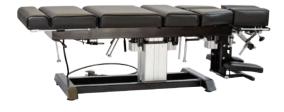

#### **SOLUTION SERIES - CHALLENGER ALUMINUM TABLE**

The portable Challenger Aluminum Massage Table is rugged yet light-weight and functional. It comes standard with a 3" thick multi-layered foam system, rounded corners and adjustable height leg system. In addition, this table offers an aluminum frame with finger-joint craftsmanship and auto-hold hinge system. With a weight of only 30 lbs. and load capacity of 600 lbs., the features on this durable table will make it the only table you want to travel with. The Challenger comes as a complete package including a face rest with cushion and carry case.

Height: 24"-33"
Width: 30"
Length: 73"
Load Capacity: 600 lbs.
Foam: 3"

Our Apex Lift table includes all the features of our stationary Apex, with the convenience and strength of an electric lift. Its luxurious surface and tilting headpiece are mounted on a sturdy lift base with a quiet, powerful motor that will serve you dependably for years.