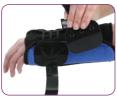

#### **APEX CERVICAL ORTHOSIS PREMIUM**

- With or without heat
- Firmness: Standard
- With or without ramp: With ramp
- Helps alleviate headaches and neck pain
- Wedge extension supports upper thoracic spine
- Helps restore the natural curve of the neck

4992 Apex Cervical Orthosis Premium with Heat 4993 Apex Cervical Orthosis Premium