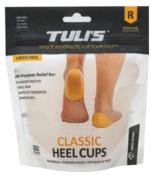

#### **TULI'S HEEL CUPS**

Large (Over 175lbs.)

Shock absorbers for the feet. Tuli's Standard Heel Cups cushion the heel on every impact with the running surface. Heavy Duty Heel Cups provide extra protection, featuring larger and deeper waffle pattern.

Tuli's **Classic** Heel Cups
Tuli's **Classic** Cups

Tuli's Heavy Duty Heel Cups Regular

Tuli's **Heavy Duty** Heel Cups Large (Over 175lbs.)

Tuli's **Classic Gel** Heel Cups Regular

Tuli's **Classic Gel** Heel Cups Large (Over 175lbs.)