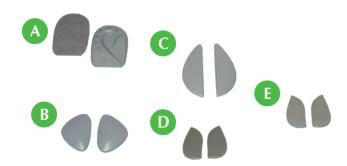

#### **VISCOLAS MODULAR ORTHOTIC SYSTEM**

(See Size Chart Below)

A) Heel Spur Cushion Sizes: A-B-C-D

B) Metatarsal Pad Sizes: Sm-Lg

C) Longitudinal Arch Pads Sizes: S-M-L

D) Corrective Heel Wedges 1/8"

E) Corrective Heel Wedges 1/4"

F) Insoles Full Cushion

Sizes: A-B-C-D

| MEN |    |    |    | WOMEN |    |    |  |
|-----|----|----|----|-------|----|----|--|
| Α   | 2  | 3  | 4  | 4     | 5  | 6  |  |
| В   | 5  | 6  | 7  | 7     | 8  | 9  |  |
| С   | 8  | 9  | 10 | 10    | 11 | 12 |  |
| D   | 11 | 12 | 13 | -     | -  | -  |  |