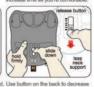

#### **CERVICAL POSTURE PUMP**

- Relieves Painful Neck Stiffness, Headaches and Fatigue
- Decreases Disc Bulging
- Decompresses & Shapes the Proper Neck Curve
- Decompresses & Hydrates Compressed Discs
- Reduces & Corrects Forward Head & Neck Posture
- Improves Flexibility and Ranges of Motion
- Lightweight, Easy to Operate & Travel With

1100 Cervical Posture Pump