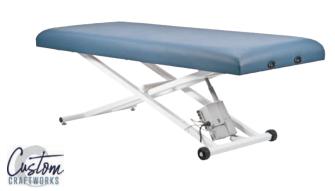

Height: 24"-33"
Width: 30"
Length: 73"
Load Capacity: 600 lbs.
Foam: 3"

Our Apex Lift table includes all the features of our stationary Apex, with the convenience and strength of an electric lift. Its luxurious surface and tilting headpiece are mounted on a sturdy lift base with a quiet, powerful motor that will serve you dependably for years.

• **Height:** 22.5″-31.5″

• Width: 24"

• Lift Capacity 400 lbs.

Weight: 180 lbsLength: 72"

• Foam: 3"

• Warranty: Lifetime on frame, 3 years on vinyl covering, 3 years on foam (2 years on foot pedal, control box and motor)