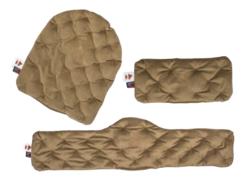

#### FEI RELIEF PAK MOIST HEAT PACKS

Relief Pak® moist heat packs and covers are a simple and effective method of applying moist heat. The moist heat packs provide 30 minutes of therapeutic moist heat to soothe discomfort from stiff neck, backache, arthritis, sprains and bruises. The pack can be heated in water on a stove, in a microwave or in a heating unit. When treatment is complete, the pack can be stored for future use.

1310 Standard 10"x12" 1311 Neck Contour 24"

\*Additional sizes available