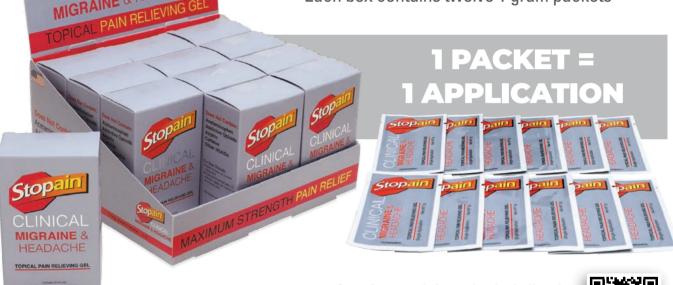

### MIGRAINE RELIEF

AT YOUR FINGERTIPS™

# THE ONLY TOPICAL GEL FORMULATED for RELIEF FROM MIGRAINE and HEADACHE

- NSAID-free, opioid-free migraine relief
- Can be applied at any stage of a migraine or headache, up to 4x daily
- Can be used in conjunction with oral medications
- Each box contains twelve 1 gram packets

Scan for more information including the Frontiers in Neurology White Paper and Thomas Jefferson University Study

#### **Directions for use**

Tear open packet and dispense gel onto fingertips

Apply to the back of neck and behind each ear until product is absorbed

- Use entire contents of packet
- For best results, apply as soon as you feel discomfort
- If after 30 minutes symptoms persist, apply second packet

DO NOT APPLY TO FOREHEAD OR TEMPLES

Available as a full counter display containing 12 shelf boxes or order individual boxes