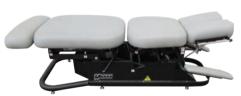

#### **CLASSIC SERIES PRO BASIC**

One of our most popular lines since 2009, the Pro Basic Electric Massage Table offers smooth, silent lift, superior craftsmanship and excellent value.

Our basic model has a classic design that includes a dual-action face rest and pillow (with face rest holes on both ends of the table for added convenience), 3-inch thick foam system, plus standard single foot pedal for height adjustment. Add breast recesses or prenatal options.

• **Height:** 18"-34" • **Width:** 28", 30", or 33"

Length: 73"9" on center dual-end accessory ports

• Lifting Capacity: 550 lbs. • Foam: 3"