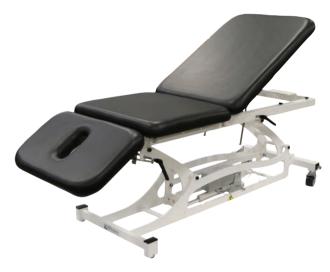

Height: 24"-33"
Width: 30"
Length: 73"
Load Capacity: 600 lbs.
Foam: 3"

Our Apex Lift table includes all the features of our stationary Apex, with the convenience and strength of an electric lift. Its luxurious surface and tilting headpiece are mounted on a sturdy lift base with a quiet, powerful motor that will serve you dependably for years.

• **Height:** 22.5″-31.5″

• Width: 24"

• Lift Capacity 400 lbs.

Weight: 180 lbsLength: 72"

• Foam: 3"

• Warranty: Lifetime on frame, 3 years on vinyl covering, 3 years on foam (2 years on foot pedal, control box and motor)