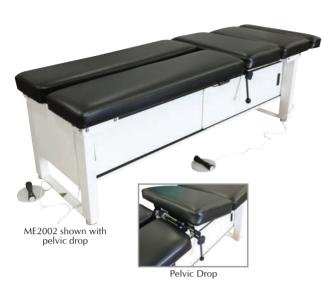

#### **SOLUTION SERIES - CHALLENGER ALUMINUM TABLE**

The portable Challenger Aluminum Massage Table is rugged yet light-weight and functional. It comes standard with a 3" thick multi-layered foam system, rounded corners and adjustable height leg system. In addition, this table offers an aluminum frame with finger-joint craftsmanship and auto-hold hinge system. With a weight of only 30 lbs. and load capacity of 600 lbs., the features on this durable table will make it the only table you want to travel with. The Challenger comes as a complete package including a face rest with cushion and carry case.

Height: 24"-33"
Width: 30"
Length: 73"
Load Capacity: 600 lbs.
Foam: 3"

Our Apex Lift table includes all the features of our stationary Apex, with the convenience and strength of an electric lift. Its luxurious surface and tilting headpiece are mounted on a sturdy lift base with a quiet, powerful motor that will serve you dependably for years.

• **Height:** 22.5″-31.5″

• Width: 24"

• Lift Capacity 400 lbs.

Weight: 180 lbsLength: 72"

• Foam: 3"

• Warranty: Lifetime on frame, 3 years on vinyl covering, 3 years on foam (2 years on foot pedal, control box and motor)