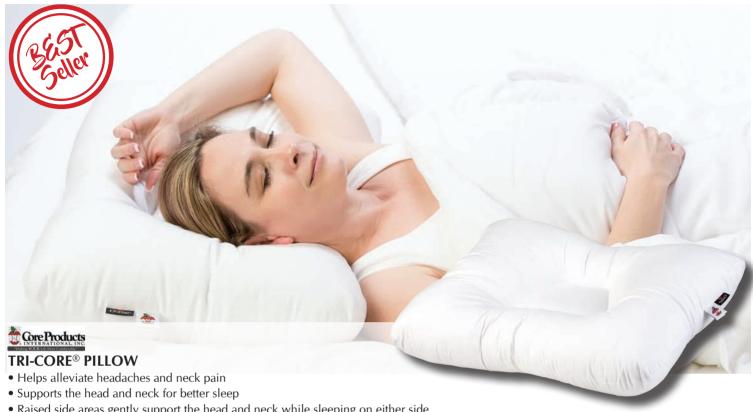

#### COMFORTABLE, ADJUSTABLE NECK SUPPORT

The Cervipedic Neck-Relief™ is designed to comfortably support your head and neck to relieve aches, pains and stiffness from your daily activities. It takes as little as 15 minutes to find relief from tension headaches and neck stiffness. Convenient & Easy to Use

It's compact and convenient so you can take it anywhere! Use it in many areas of your home or wherever you can support your back and head, whether you're lying down or sitting up. Simply place it behind your head and neck & relax. It even comes with its own custom pillow case!

• Comfortably reinforces the cervical curve

- Gently cradles the head which self-locates support
- Track exact support level with easy to adjust markers
- Extends patient treatment at home....every day
- Keeps your patients involved in their own treatment
- Comes with a pillow case

Cervipedic Neck-Relief™