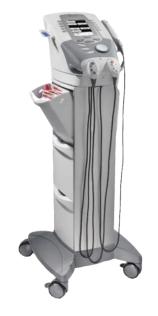

hen placed side-by-side.

DLP3 Tri-Wave Light Pad DCP3 Tri-Wave Light Probe





#### **INTELECT® TRANSPORT SERIES**

Combo / Electrotherapy / Ultrasound

#### Electrotherapy & Combo Units Feature:

• Four waveforms: Interferential, Premodulated, Russian, and High Volt

#### Ultrasound & Combo Units Feature:

- 1 and 3.3 MHz ultrasound frequencies
- Pulsed and continuous therapy operation
- Ten user-defined memory positions for user protocols
- Sound head applicators are interchangeable
- Head warming feature on all sound head applicators

#### All Units Feature:

- Designed for tabletop, wall mount, therapy cart or mobile use
- 110V or battery powered option

2738 Two Channel Intelect TranSport Combo

2783 Two Channel Intelect TranSport Electrotherapy

2782 Intelect TranSport Ultrasound





#### **INTELECT® LEGEND XT SERIES**

Modular Design • Patient Data Cards • Pain Profiles • User Defined Protocols

The Intelect Legend XT™ is one of the most advanced therapy systems available. It is sophisticated, versatile, and user-friendly. The Intelect Legend XT offers a comprehensive range of therapies in a single, state-of-the-art unit.

Six clinical waveforms: Interferential, Premodulated, High Volt, Russian, Symmetrical Biphasic and Microcurrent. Optional therapy cart available.





#### MS322 & MS324 LOW VOLT AC MUSCLE STIMULATOR

The MS322 Low Volt AC Muscle Stimulator provides proven reliability in a compact, low volt AC muscle stimulator. Providing pulsation, tetanize, and surge output.

#### MS322 Low Volt AC Muscle Stimulator Features:

- Single channel, 2 pad stimulato