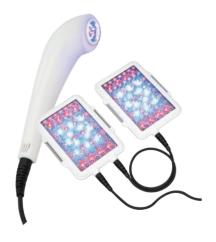

el Stim
Dynatron 525T: 3 Channel Stim
Dynatron 125T Stand-alone Ultrasound

mation 1291 Stand-alone v

Cart



Above Solaris Plus is shown with cart.



#### **DYNATRON SOLARIS PLUS SERIES**

Dynatronics has combined the popular features of the Solaris Series with revolutionary Tri-Wave Light to create the innovative Solaris Plus Series. Solaris Plus offers the most options in any one device by including **Ultrasound**, **seven Stim waveforms**, and the option of adding **Tri-Wave Light Therapy**. Solaris Plus is covered by a 2-Year Warranty. Features patented **TARGET and TARGET SWEEP** for Interferential Treatments.

Dynatron 719: 5 Channel Combo Stim Ultrasound

Dynatron 718: 3 Channel Combo Stim Ultrasound

Dynatron 716: 5 Channel Stim

Dynatron 715: 3 Channel Stim

Solaris Plus Cart





#### **TRI-WAVE LIGHT PAD & PROBE**

Deliver any combination of 3-wavelengths of light (red, infrared, and blue) using the Tri-Wave Light Probe or 2 robust 5 in x 7 in Tri-Wave Light Pads. Dual Light Pads allow for greater coverage of a joint, treatment of 2 separate areas simultaneously, and the ability to treat large areas of the body when placed side-by-side.

DLP3 Tri-Wave Light Pad DCP3 Tri-Wave Light Probe





#### **INTELECT® TRANSPORT SERIES**

Combo / Electrotherapy / Ultrasound

#### Electrotherapy & Combo Units Feature:

• Four waveforms: Interferential, Premodulated, Russian, and High Volt

#### Ultrasound & Combo Units Feature:

- 1 and 3.3 MHz ultrasound frequencies
- Pulsed and continuous therapy operation
- Ten user-defined memory positions for user protocols
- Sound h