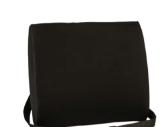

xe** Sitback Rest - Black

402 Sitback Plus 16" Wide - Black



# CORE PRODUCTS BUCKETSEAT SITBACK REST

Same as the Sitback Rest, except the back of the cushion is trimmed to fit snugly against bucketseats.

404 Standard Bucketseat Sitback Rest - Black

405 **Deluxe Bucketseat** Sitback Rest - Black



ANKLE SUPPORTS

ARM/CLAVICLE

BACK CUSHIONS 61-62

ELBOW SUPPORTS 72-73

KNEE/THIGH SUPPORTS 73-75

> LUMBAR SUPPORTS 68-69

PILLOWS 63-66

POSITIONING CUSHIONS 67

RIB SUPPORTS

ROLLS 67

SACRAL SUPPORTS 69

WRIST SUPPORTS 71-72



# CORE PRODUCTS LOBAK REST

An economical, high-resiliency back cushion. Provides comfort and support to any body size. Contoured shape helps ensure proper lumbar positioning in any chair or car seat. Durable fabric cover. 13.5"x11.5x3"

412 Lobak Rest - Black



# CORE PRODUCTS SLIM REST

A relaxing, slimmer contour. Covered with a durable fabric cover. Includes positioning belt. Deluxe version comes in a velour fabric. 12"x13"x2.75"

410 **Standard** Slim Rest - Black

411 **Deluxe** Slim Rest - Black



Core Products

# CORE PRODUCTS LUNIFORM SUPPORT CUSHION

An ideal small support cushion for your lower lumbar spine. Compact and convenient. Great for auto, home or office. Durable fabric cover. Includes positioning belt. 7.25"x11"x2.75"

413 Luniform Support Cushion - Black









# **BED WEDGE**

A convenient solution to elevate the upper body or legs, helping to relieve the symptoms of hiatal hernia and reflux disorders. Gentle elevation helps alleviate the pain or numbness sometimes caused by lying flat on the back. Unique two-piece hinge