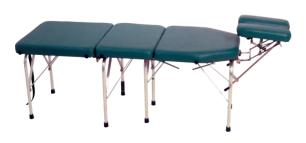

#### **CLASSIC SERIES PRO BASIC**

One of our most popular lines since 2009, the Pro Basic Electric Massage Table offers smooth, silent lift, superior craftsmanship and excellent value.

Our basic model has a classic design that includes a dual-action face rest and pillow (with face rest holes on both ends of the table for added convenience), 3-inch thick foam system, plus standard single foot pedal for height adjustment. Add breast recesses or prenatal options.

• **Height:** 18"-34" • **Width:** 28", 30", or 33"

Length: 73"9" on center dual-end accessory ports

• Lifting Capacity: 550 lbs. • Foam: 3"