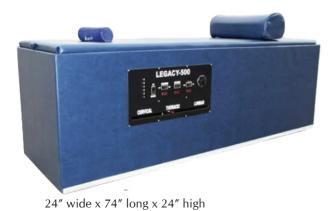

#### **CLASSIC SERIES PRO BASIC**

One of our most popular lines since 2009, the Pro Basic Electric Massage Table offers smooth, silent lift, superior craftsmanship and excellent value.

Our basic model has a classic design that includes a dual-action face rest and pillow (with face rest holes on both ends of the table for added convenience), 3-inch thick foam system, plus standard single foot pedal for height adjustment. Add breast recesses or prenatal options.

• **Height:** 18"-34" • **Width:** 28", 30", or 33"

Length: 73"9" on center dual-end accessory ports

• Lifting Capacity: 550 lbs. • Foam: 3"