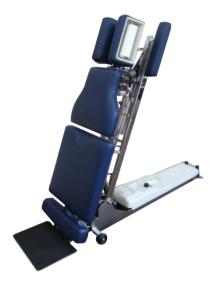

.22x1.5mm 100/Box

### ALCOHOL PREP PADS

200 per box. Use for topical skin cleansing. Each pad is saturated with 70% isopropyl alcohol.

Box of 200 Prep Pads