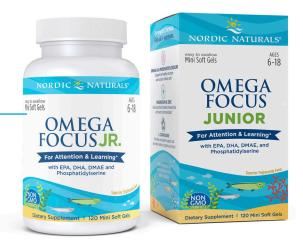

## **OMEGA FOCUS JUNIOR**

225 mg EPA/545 mg DHA/10 mg DMAE/100 mg Phosphatidylserine

Omega Focus Junior is a unique blend of nutrients that benefits attention and learning by supporting overall brain health.\* This powerful formula combines the omega-3s EPA and DHA from fish oil with phosphatidylserine and DMAE. EPA and DHA work synergistically with phosphatidylserine to help support the optimal structure and function of brain cells and promote effective communication between neurons.\* DMAE supports choline synthesis and healthy cognitive and behavioral activities (like focus and attention).\* Each nutrient is highly absorbable and formulated to reach neurons and support cells in the brain.\*

- For children and teens ages 6–18 years
  - Small, easy-to-swallow soft gels
  - Supports the healthy structure and function of brain cells\*
  - Supports healthy cognitive and behavioral activities\*
  - Optimizes cell-to-cell communication within the brain\*
  - Triglyceride form fish oil for better absorption of essential omega-3s\*