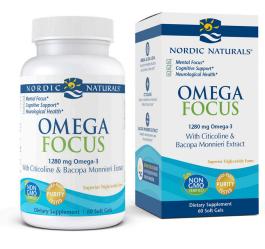

## **OMEGA FOCUS**

## 330 mg EPA/780 mg DHA/250 mg Citicoline/200 mg Bacopa Monnieri Extract

Omega Focus is a unique blend of nutrients that benefits attention and focus by supporting overall brain health.\* This powerful formula combines concentrated fish oil with a high DHA:EPA ratio with citicoline and *Bacopa monnieri* extract. Citicoline is a key source of the essential brain nutrient choline and supports mental focus—the brain's ability to stay on task.\* *Bacopa monnieri* is an Ayurvedic herb that supports working memory and helps decrease oxidative stress in the brain.\*

## **Supplement Facts**

Serving Size: 2 Soft Gels Servings per container: 30

| Amount Per Serving                                                                                 |                  | % Daily Value** |
|----------------------------------------------------------------------------------------------------|------------------|-----------------|
| Calories                                                                                           | 20               |                 |
| Total Fat                                                                                          | 1.5 g            | <2%             |
| Saturated Fat                                                                                      | 0 g              | 0%              |
| Trans Fat                                                                                          | 0 g              | Ť               |
| Sodium                                                                                             | 10 mg            | <1%             |
| Citicoline (Cognizin®)                                                                             | 250 mg           | †               |
| Bacopa (whole plant) Extract<br>(Bacopa monnieri) (Bacognize®)<br>(standardized to12% bacopa glyco | 200 mg<br>sides) | †               |
| Total Omega-3s                                                                                     | 1280 mg          | t               |
| EPA (Eicosapentaenoic Acid)                                                                        | 330 mg           | †               |
| DHA (Docosahexaenoic Acid)                                                                         | 780 mg           | †               |
| Other Omega-3s                                                                                     | 170 mg           | t               |