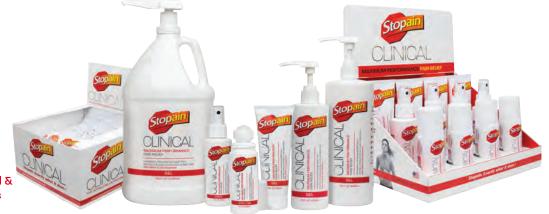

## Stopain<sup>®</sup> Clinical is ONLY available for sale by Healthcare Professionals.

This product line is not available for sale in any retail market. Larger sizes are ideal for chiropractors, podiatrists, athletic trainers, and physical, massage, and occupational therapists as well as other healthcare practitioners. Smaller sizes – available in gel, spray and roll-on applications - are ideal for clients to bring home after treatments.

Does not interfere with adhesion of kinesiology tape

MSM & glucosamine for joint health

Available in spray, gel & roll-on applications